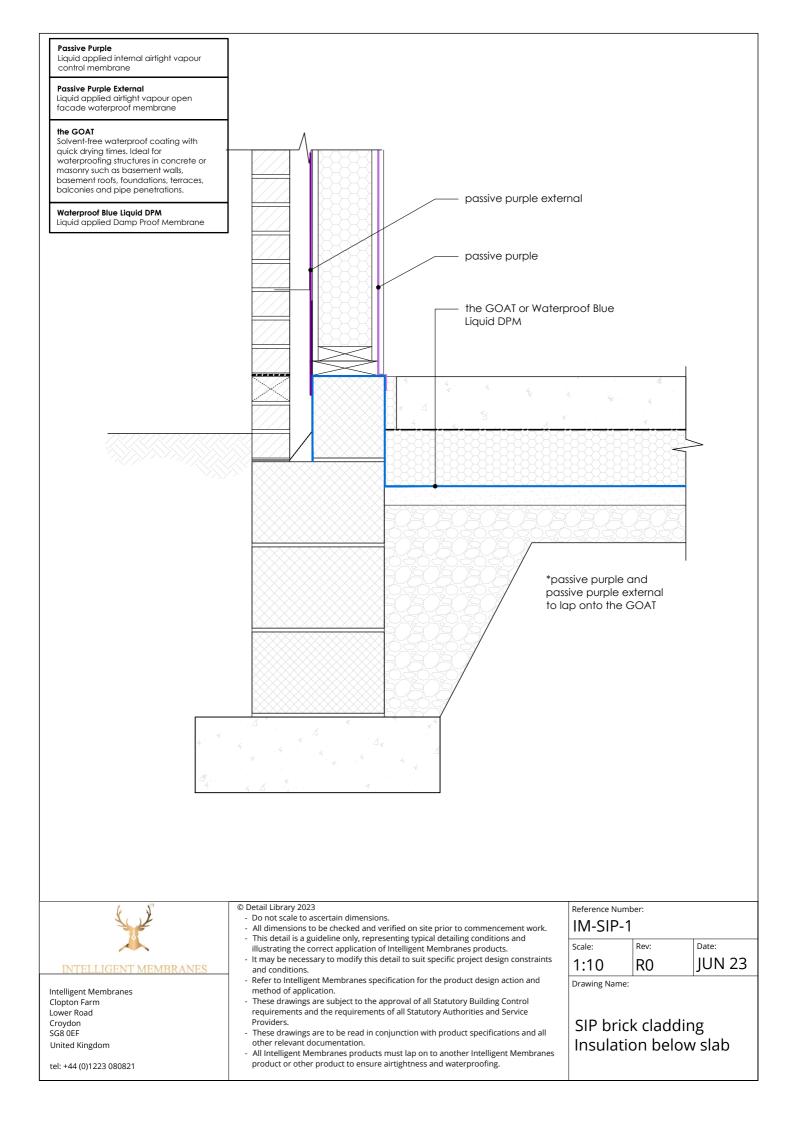

# the GOAT

Solvent-free waterproof coating with quick drying times. Ideal for waterproofing structures in concrete or masonry such as basement walls, basement roofs, foundations, terraces, balconies and pipe penetrations.

Intelligent Membranes

tel: +44 (0)1223 080821

Clopton Farm

United Kingdom

Lower Road

Crovdon SG8 0EF

Waterproof Blue Liquid DPM Liquid applied Damp Proof Membrane

- These drawings are subject to the approval of all Statutory Building Control requirements and the requirements of all Statutory Authorities and Service Providers.