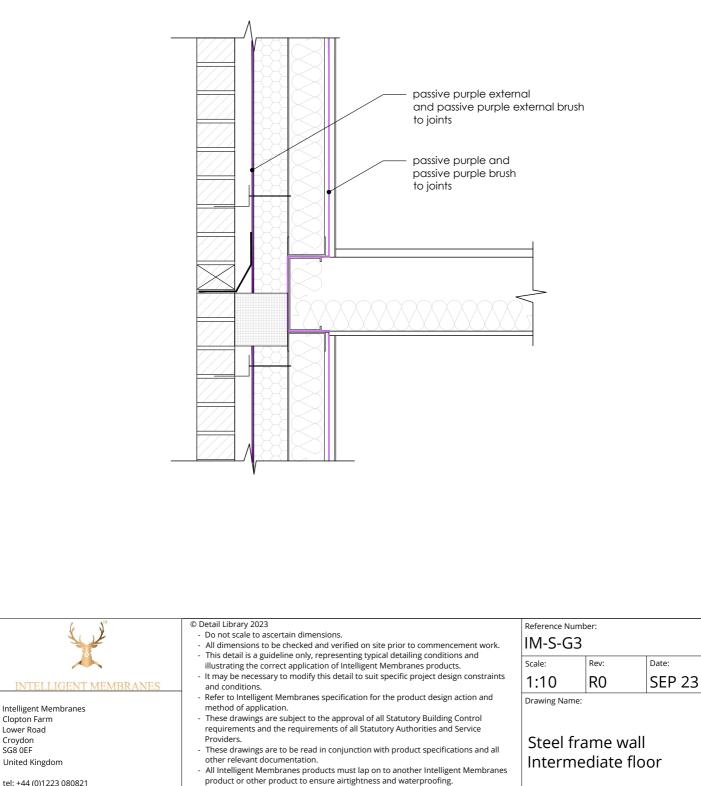

### Passive Purple External

Liquid applied airlight vapour open facade waterproof membrane