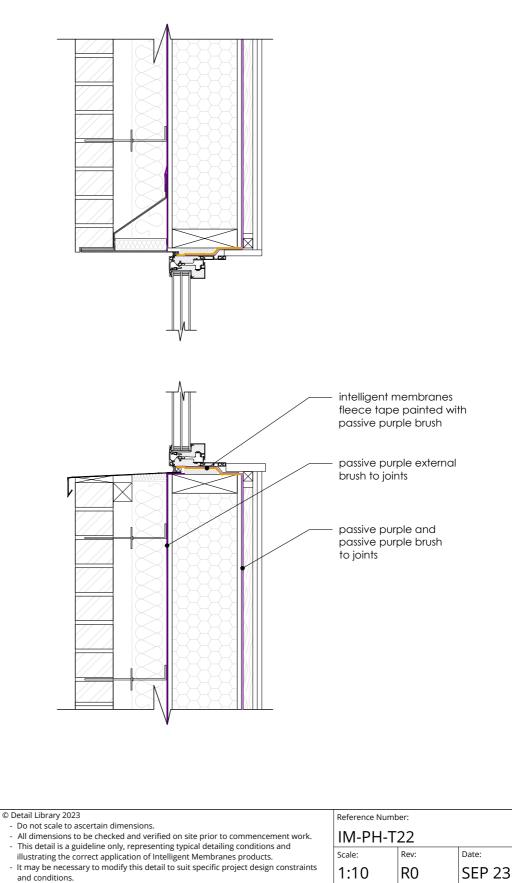

## Passive Purple External Liquid applied airtight vapour open facade waterproof membrane

Intelligent Membranes Fleece Tape

Airtightness tape for windows and connecting joints

## Intelligent Membranes Fleece Tape Airtightness tape for windows and connecting joints

Passive Purple Brush

Liquid applied internal airtight vapour control membrane