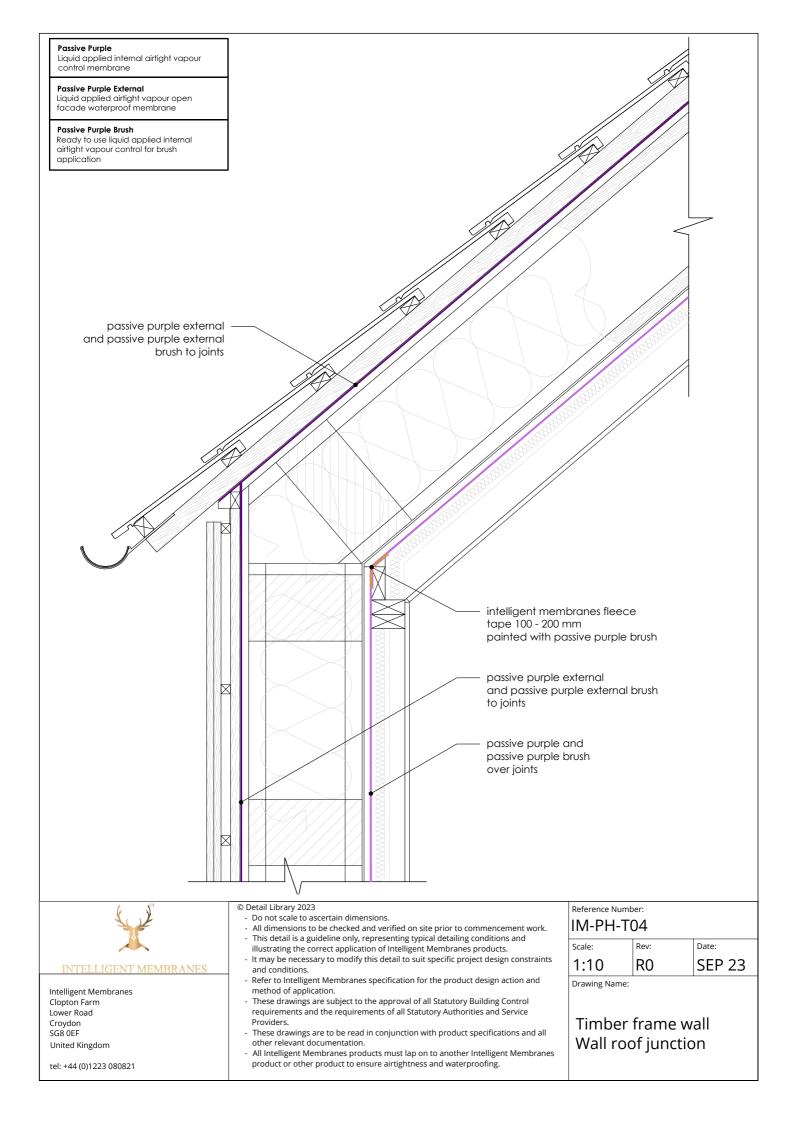

Liquid applied internal airtight vapour control membrane

## Passive Purple External

Liquid applied airtight vapour open facade waterproof membrane

Liquid applied internal airtight vapour control membrane

Liquid applied internal airtight vapour control membrane

Passive Purple External Liquid applied airtight vapour open facade waterproof membrane

## **Passive Purple Brush**

Ready to use liquid applied internal airtight vapour control for brush application

Liquid applied internal airtight vapour control membrane

## Passive Purple External Liquid applied airtight vapour open

facade waterproof membrane

Intelligent Membranes Fleece Tape Airtightness tape for windows and connecting joints

## Passive Purple Brush

Ready to use liquid applied internal airtight vapour control for brush application

Refer to Intelligent Membranes specification for the product design action and method of application.