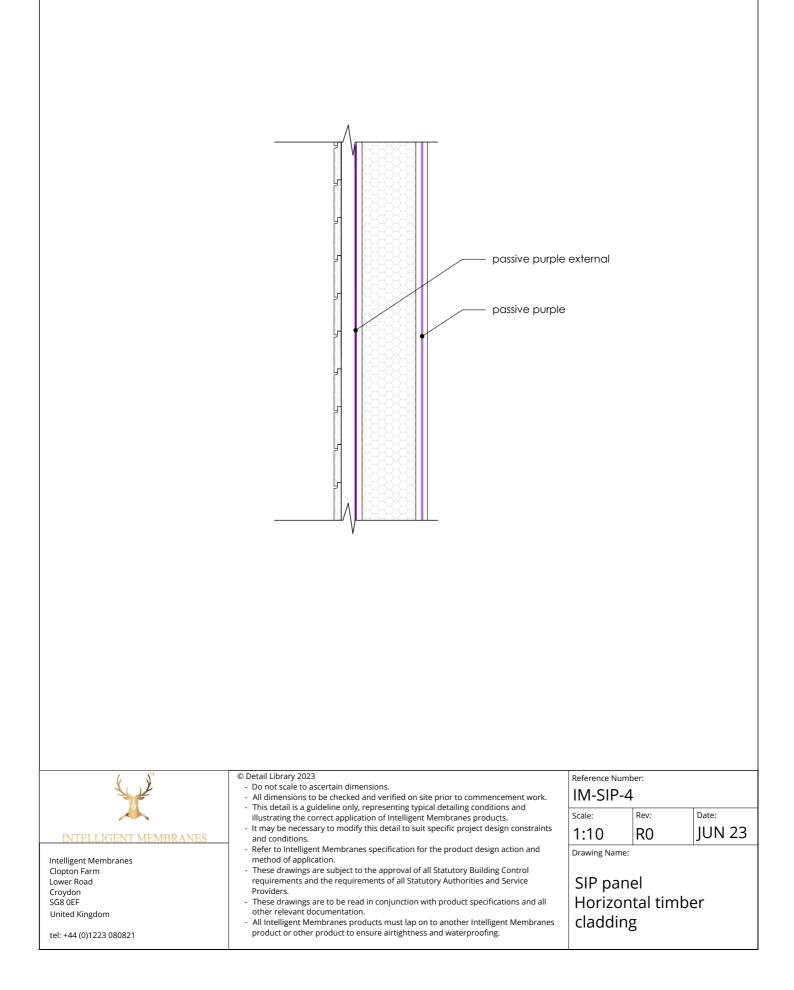

Liquid applied internal airtight vapour control membrane

Liquid applied internal airtight vapour control membrane

Liquid applied internal airtight vapour control membrane

## Passive Purple External Liquid applied airtight vapour open facade waterproof membrane

Intelligent Membranes Fleece Tape

Airtightness tape for windows and connecting joints