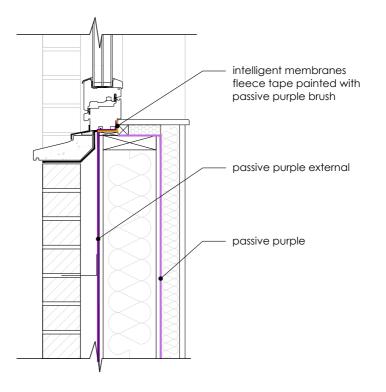

## Passive Purple External Liquid applied airtight vapour open facade waterproof membrane

Intelligent Membranes Fleece Tape

Airtightness tape for windows and connecting joints