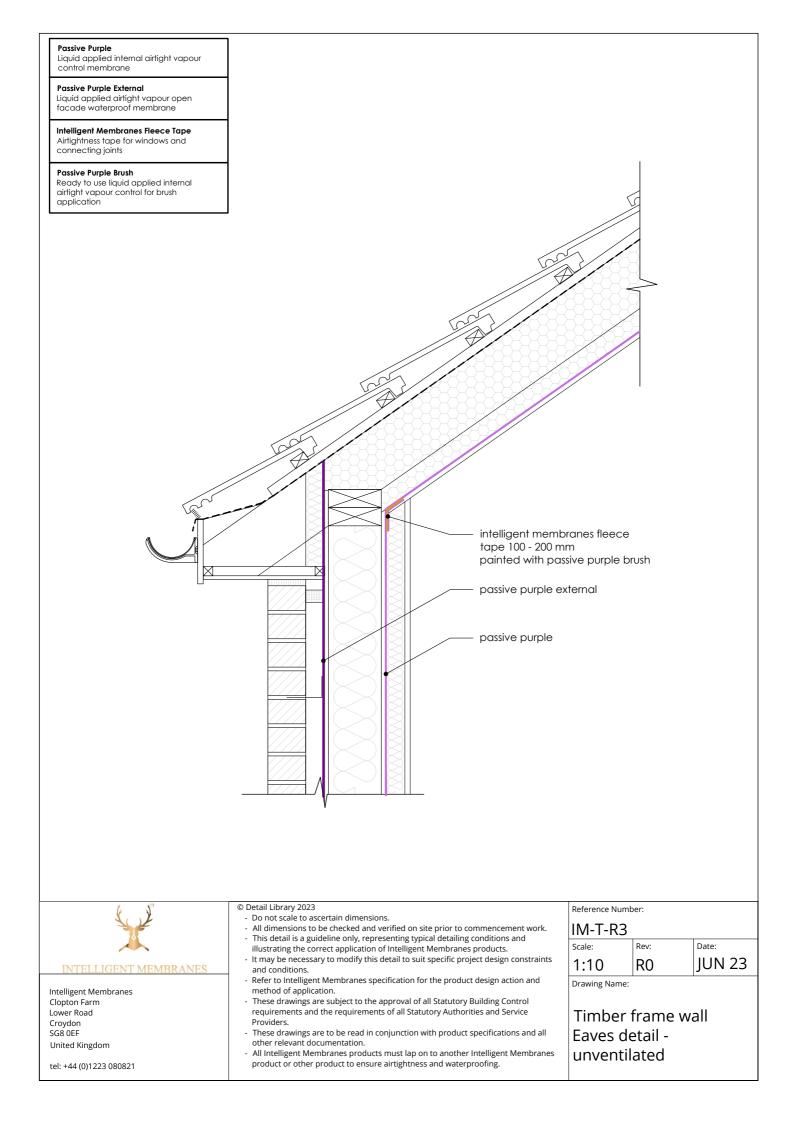

## Passive Purple External Liquid applied airtight vapour open

facade waterproof membrane

Intelligent Membranes Fleece Tape Airtightness tape for windows and connecting joints

# Passive Purple Brush

Liquid applied internal airtight vapour control membrane

## Passive Purple External Liquid applied airtight vapour open

facade waterproof membrane