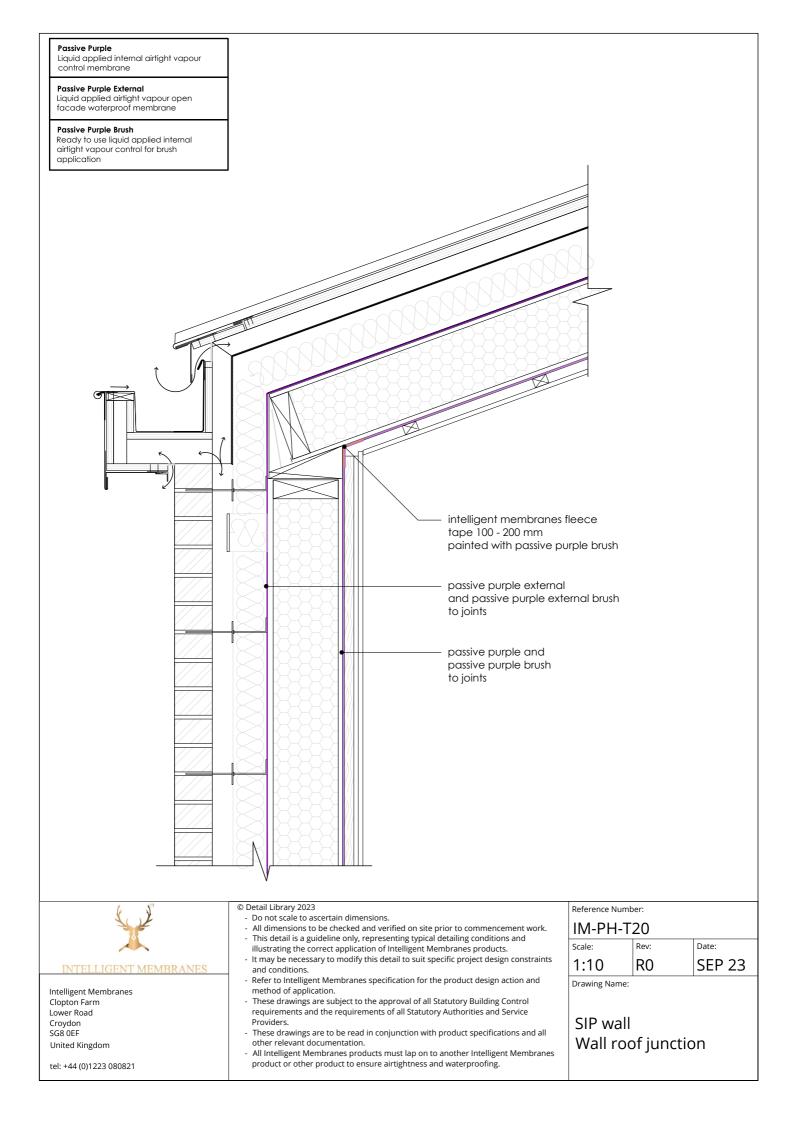

rvice Providers.

These drawings are to be read in conjunction with product specifications and all other relevant documentation.

Timber I-Beam wall

Floor wall junction

- All Intelligent Membranes products must lap on to another Intelligent Membranes product or other product to ensure airtightness and waterproofing.



Liquid applied internal airtight vapour control membrane

## Passive Purple External

Liquid applied airtight vapour open facade waterproof membrane





Liquid applied internal airtight vapour control membrane



Liquid applied internal airtight vapour control membrane

Passive Purple External Liquid applied airtight vapour open facade waterproof membrane

## **Passive Purple Brush**

Ready to use liquid applied internal airtight vapour control for brush application







Liquid applied internal airtight vapour control membrane

## Passive Purple External Liquid applied airtight vapour open

facade waterproof membrane

Intelligent Membranes Fleece Tape Airtightness tape for windows and connecting joints

## Passive Purple Brush

Ready to use liquid applied internal airtight vapour control for brush application



Refer to Intelligent Membranes specification for the product design action and method of application.

 These drawings are subject to the approval of all Statutory Building Control requirements and the requirements of all Statutory Authorities and Service Providers.

- These drawings are to be read in conjunction with product specifications and all other relevant documentation.
  All Intelligent Membranes products must lap on to another Intellige