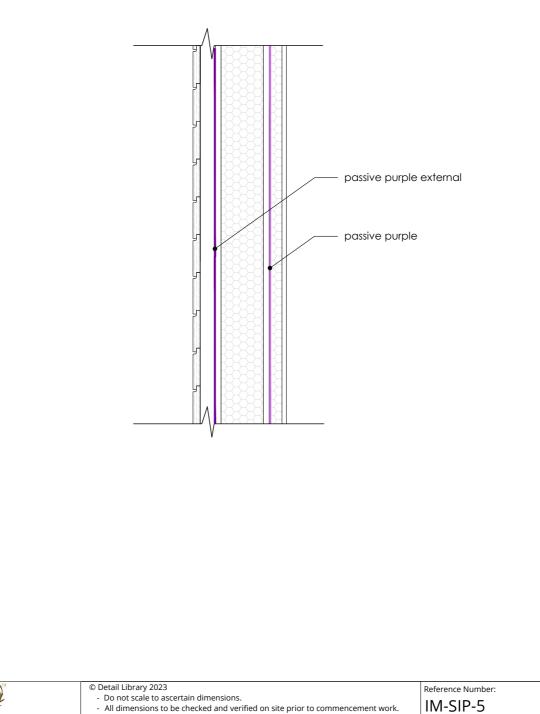

Liquid applied internal airtight vapour control membrane

Liquid applied internal airtight vapour control membrane

Liquid applied internal airtight vapour control membrane

## Passive Purple External Liquid applied airtight vapour open facade waterproof membrane

Intelligent Membranes Fleece Tape

Airtightness tape for windows and connecting joints