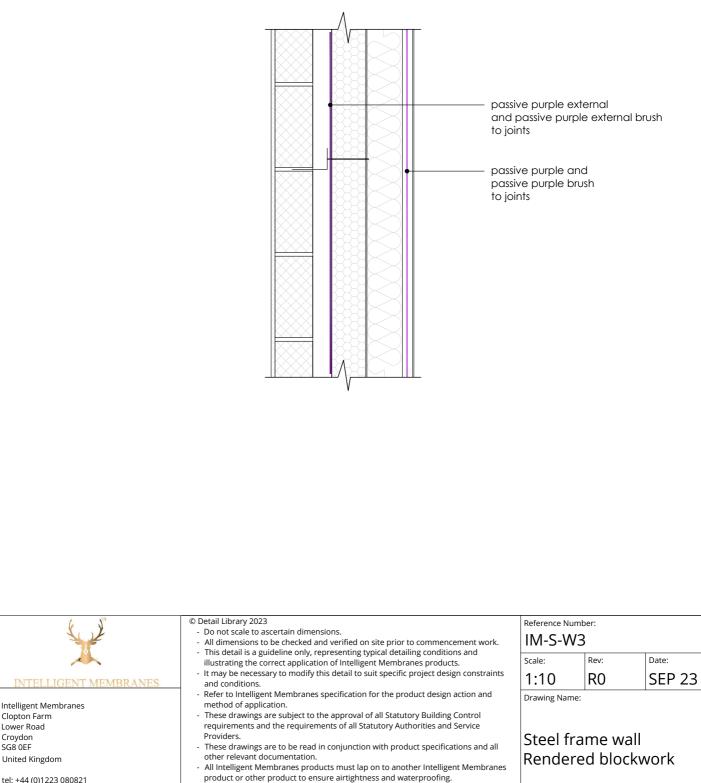

# passive purple external and passive purple external brush to joints passive purple and passive purple brush to joints © Detail Library 2023 Reference Number: - Do not scale to ascertain dimensions. IM-S-W1 All dimensions to be checked and verified on site prior to commencement work. This detail is a guideline only, representing typical detailing conditions and illustrating the correct application of Intelligent Membranes products. It may be necessary to modify this detail to suit specific project design constraints Date: Scale: Rev: SEP 23 1:10 R0 INTELLIGENT MEMBRANES and conditions. Refer to Intelligent Membranes specification for the product design action and Drawing Name: method of application.

 These drawings are subject to the approval of all Statutory Building Control requirements and the requirements of all Statutory Authorities and Service Providers.

These drawings are to be read in conjunction with product specifications and all

Steel frame wall

Brick cladding

other relevant documentation.
All Intelligent Membranes products must lap on to another Intelligent Membranes product or other product to ensure airtightness and waterproofing.