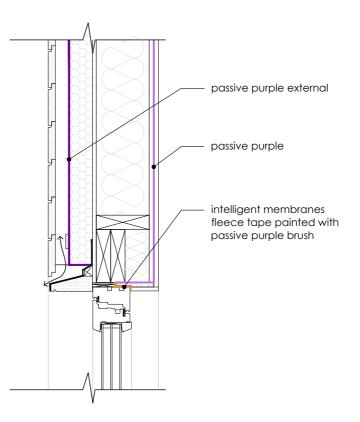

## Passive Purple External Liquid applied airtight vapour open

facade waterproof membrane

## Intelligent Membranes Fleece Tape Airtightness tape for windows and connecting joints

Passive Purple Brush

Liquid applied internal airtight vapour control membrane

## Passive Purple External Liquid applied airtight vapour open facade waterproof membrane

Intelligent Membranes Fleece Tape

Airtightness tape for windows and connecting joints