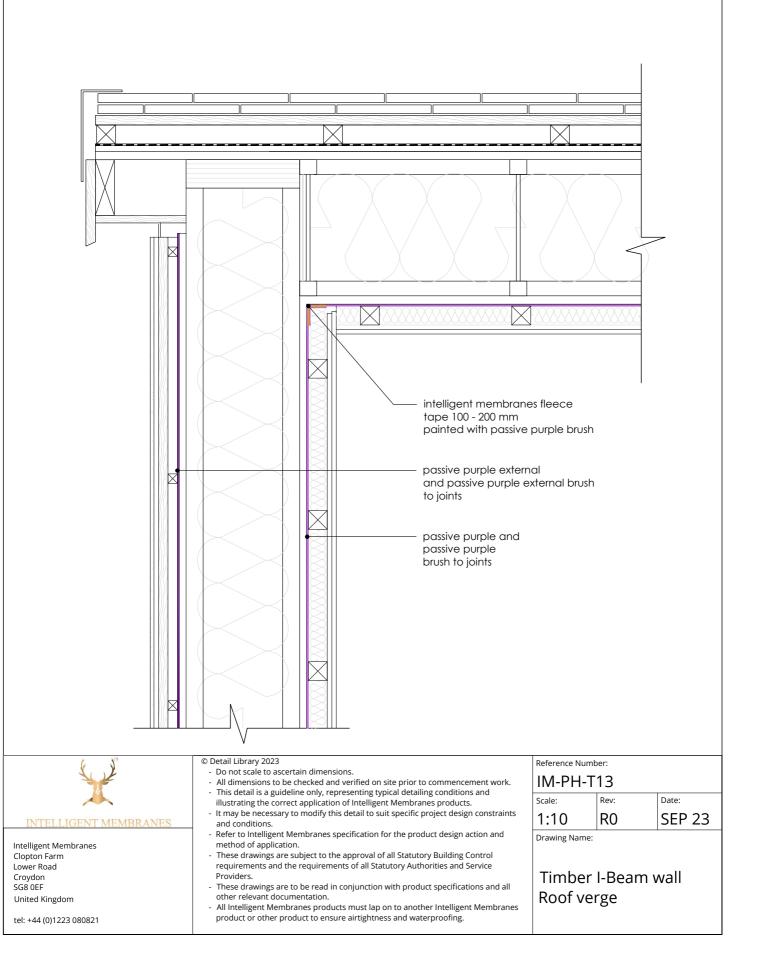

ions.

Intelligent Membranes

tel: +44 (0)1223 080821

Clopton Farm

United Kingdom

Lower Road

Crovdon SG8 0EF

Waterproof Blue Liquid DPM Liquid applied Damp Proof Membrane



- These drawings are subject to the approval of all Statutory Building Control requirements and the requirements of all Statutory Authorities and Service Providers.

These drawings are to be read in conjunction with product specifications and all other relevant documentation.

Timber I-Beam wall

Floor wall junction

- All Intelligent Membranes products must lap on to another Intelligent Membranes product or other product to ensure airtightness and waterproofing.



Liquid applied internal airtight vapour control membrane

## Passive Purple External

Liquid applied airtight vapour open facade waterproof membrane





Liquid applied internal airtight vapour control membrane



Liquid applied internal airtight vapour control membrane

Passive Purple External Liquid applied airtight vapour open facade waterproof membrane

## **Passive Purple Brush**

Ready to use liquid applied internal airtight vapour control for brush application







Liquid applied internal airtight vapour control membrane

## Passive Purple External Liquid applied airtight vapour open

facade waterproof membrane

Intelligent Membranes Fleece Tape Airtightness tape for windows and connecting joints

## Passive Purple Brush

Ready to use liquid applied internal airtight vapour control for brush application



Refer to Intelligent Membranes specification for the product design action and method of application.

 These drawings are