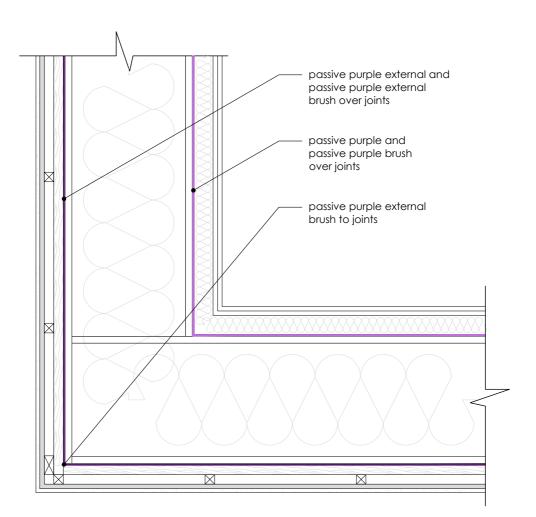

Passive Purple External Liquid applied airtight vapour open facade waterproof membrane

Liquid applied internal airtight vapour control membrane

Passive Purple External Liquid applied airtight vapour open facade waterproof membrane

## Passive Purple External

Liquid applied airtight vapour open facade waterproof membrane

Liquid applied internal airtight vapour control membrane

Liquid applied internal airtight vapour control membrane