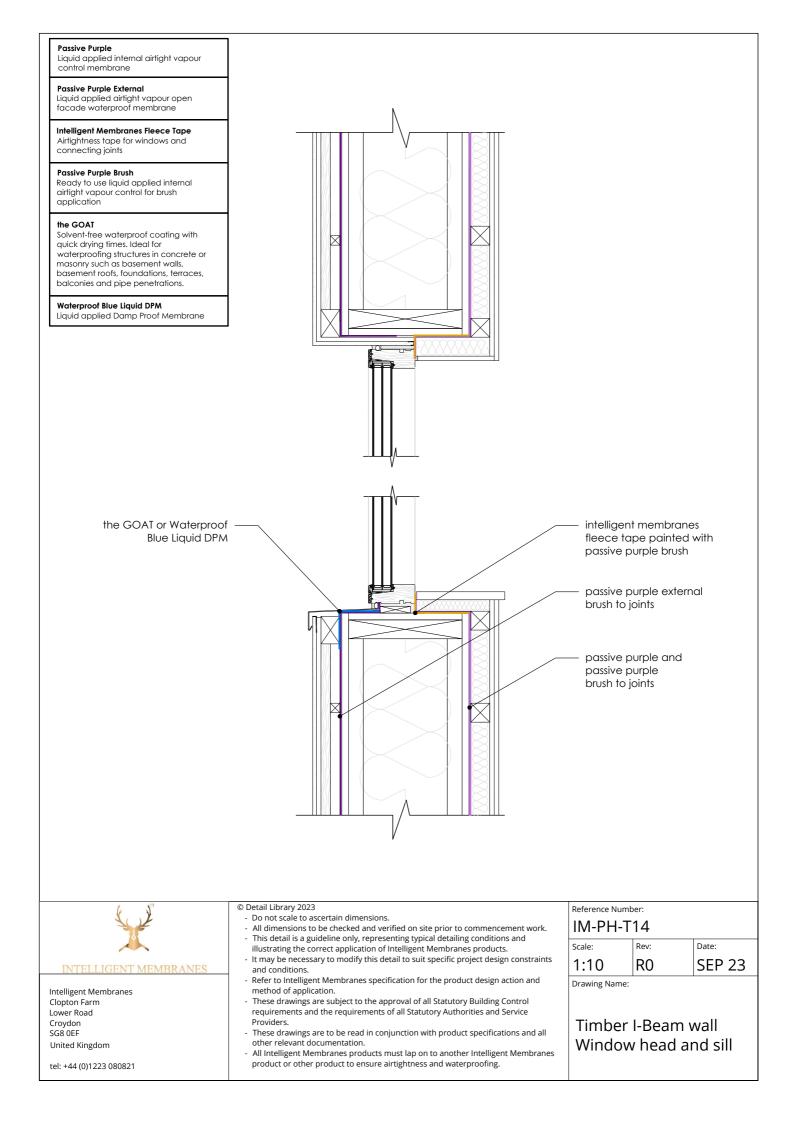

Liquid applied internal airtight vapour control membrane

Liquid applied airtight vapour open

airtight vapour control for brush application

quick drying times. Ideal for waterproofing structures in concrete or masonry such as basement walls, basement roofs, foundations, terraces, balconies and pipe penetrations.

# the GOAT

Solvent-free waterproof coating with quick drying times. Ideal for waterproofing structures in concrete or masonry such as basement walls, basement roofs, foundations, terraces, balconies and pipe penetrations.