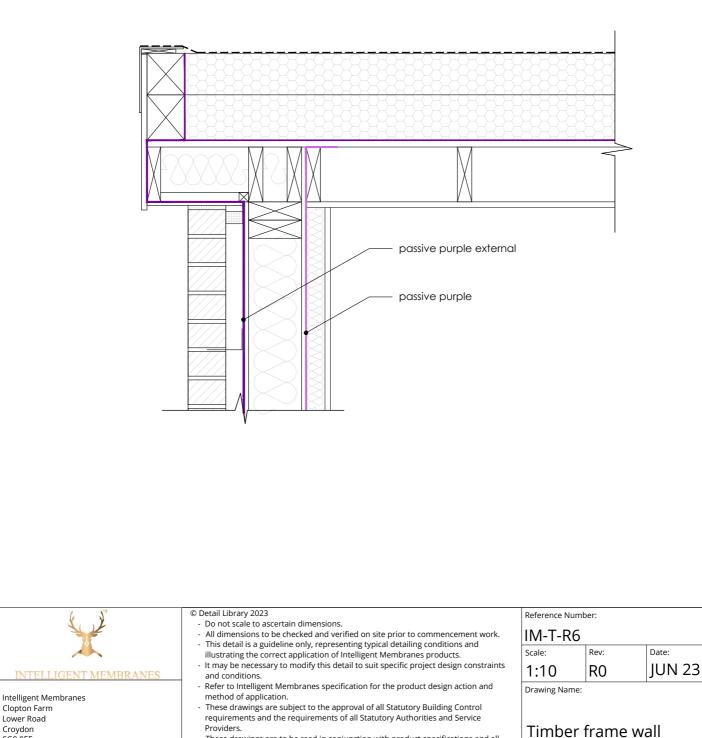

Liquid applied internal airtight vapour control membrane

**Passive Purple External** Liquid applied airtight vapour open facade waterproof membrane

United Kingdom

tel: +44 (0)1223 080821

Crovdon SG8 0EF

These drawings are to be read in conjunction with product specifications and all

Flat roof

other relevant documentation.
All Intelligent Membranes products must lap on to another Intelligent Membranes product or other product to ensure airtightness and waterproofing.

Liquid applied internal airtight vapour control membrane