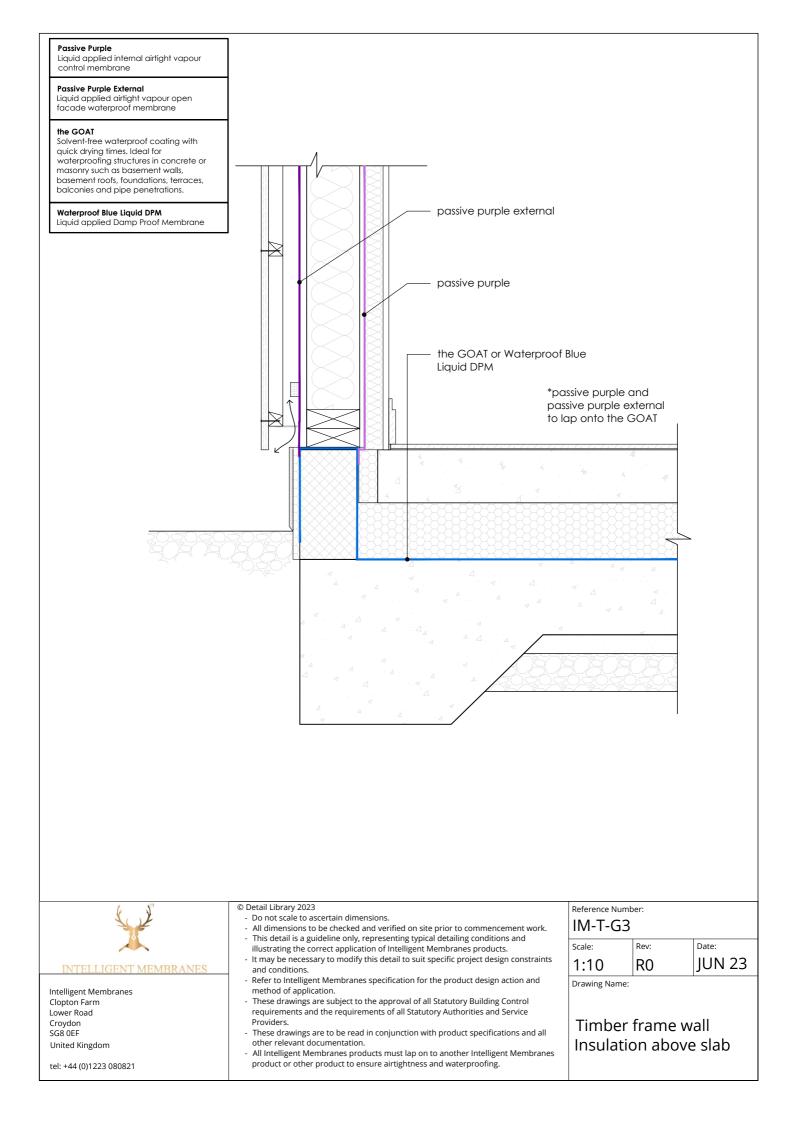

Liquid applied internal airtight vapour control membrane



Liquid applied internal airtight vapour control membrane





Liquid applied internal airtight vapour control membrane

## Passive Purple External Liquid applied airtight vapour open facade waterproof membrane

Intelligent Membranes Fleece Tape

Airtightness tape for windows and connecting joints

# Passive Purple Brush





Liquid applied internal airtight vapour control membrane

## Passive Purple External Liquid applied airtight vapour open

facade waterproof membrane

Intelligent Membranes Fleece Tape Airtightness tape for windows and connecting joints

# Passive Purple Brush





Liquid applied internal airtight vapour control membrane

## Passive Purple External Liquid applied airtight vapour open

facade waterproof me