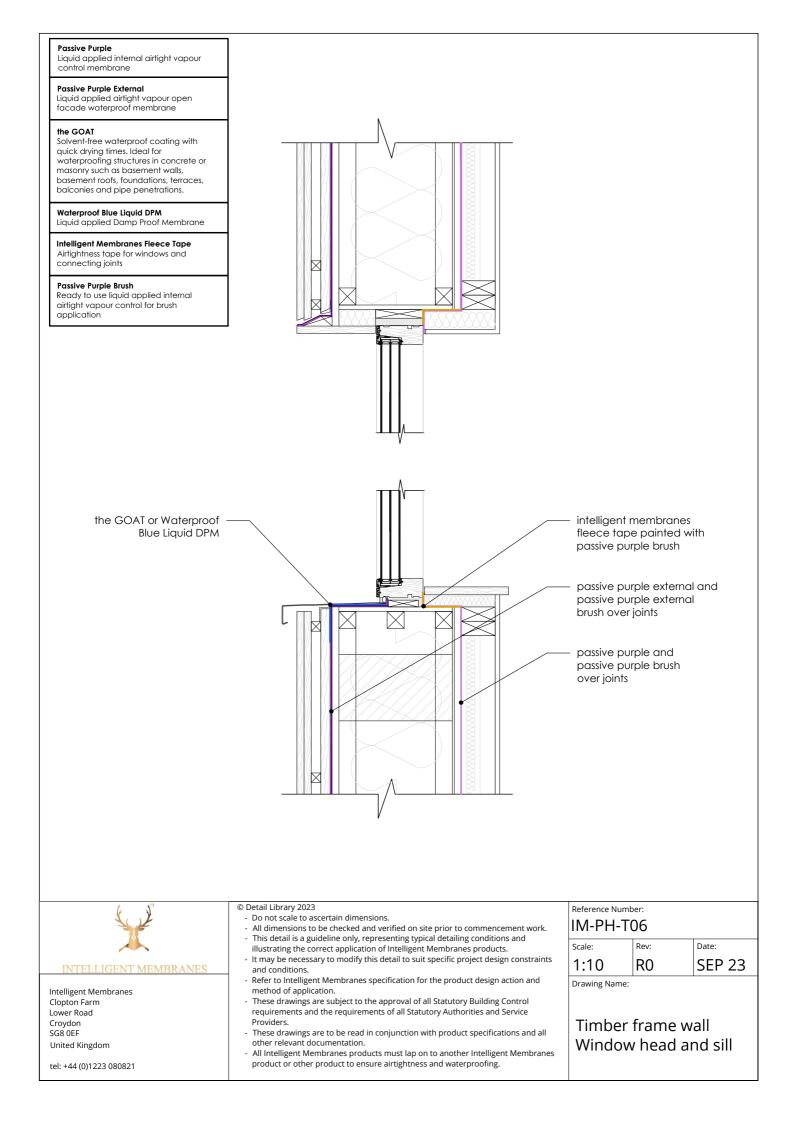

Liquid applied internal airtight vapour control membrane

Liquid applied internal airtight vapour control membrane

Liquid applied internal airtight vapour control membrane

## Passive Purple External Liquid applied airtight vapour open facade waterproof membrane

Intelligent Membranes Fleece Tape

Airtightness tape for windows and connecting joints

# the GOAT

Solvent-free waterproof coating with quick drying times. Ideal for waterproofing structures in concrete or masonry such as basement walls, basement roofs, foundations, terraces, balconies and pipe penetrations.

Intelligent Membranes

tel: +44 (0)1223 080821

Clopton Farm

United Kingdom

Lower Road

Crovdon SG8 0EF

Waterproof Blue Liquid DPM Liquid applied Damp Proof Membrane

- These drawings are subject to the approval of all Statutory Building Control requirements and the requirements of all Statutory Authorities and Service Providers.