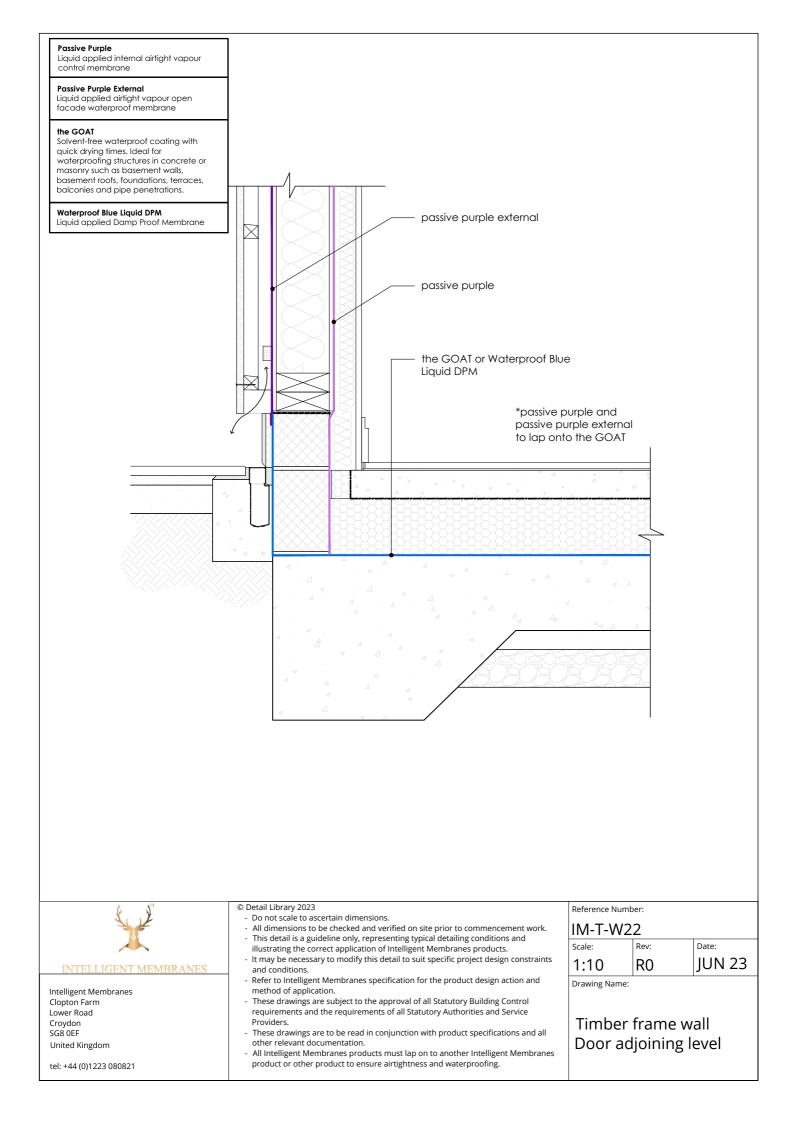

## Passive Purple External Liquid applied airtight vapour open facade waterproof membrane

Intelligent Membranes Fleece Tape

Airtightness tape for windows and connecting joints

# Passive Purple Brush

Liquid applied internal airtight vapour control membrane

# the GOAT

Solvent-free waterproof coating with quick drying times. Ideal for waterproofing structures in concrete or masonry such as basement walls, basement roofs, foundations, terraces, balconies and pipe penetrations.

Intelligent Membranes

tel: +44 (0)1223 080821

Clopton Farm

United Kingdom

Lower Road

Crovdon SG8 0EF

Waterproof Blue Liquid DPM Liquid applied Damp Proof Membrane

- These drawings are subject to the approval of all Statutory Building Control requirements and the requirements of all Statutory Authorities and Service Providers.