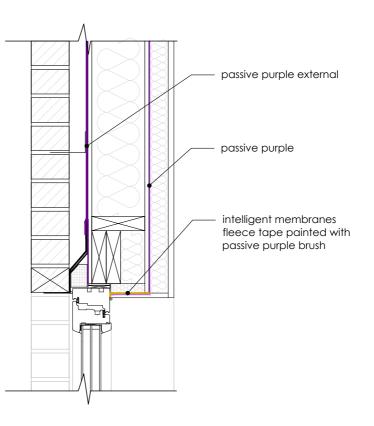

Liquid applied internal airtight vapour control membrane

**Passive Purple External** Liquid applied airtight vapour open facade waterproof membrane

United Kingdom

tel: +44 (0)1223 080821

Crovdon SG8 0EF

These drawings are to be read in conjunction with product specifications and all

Flat roof

other relevant documentation.
All Intelligent Membranes products must lap on to another Intelligent Membranes product or other product to ensure airtightness and waterproofing.

Liquid applied internal airtight vapour control membrane