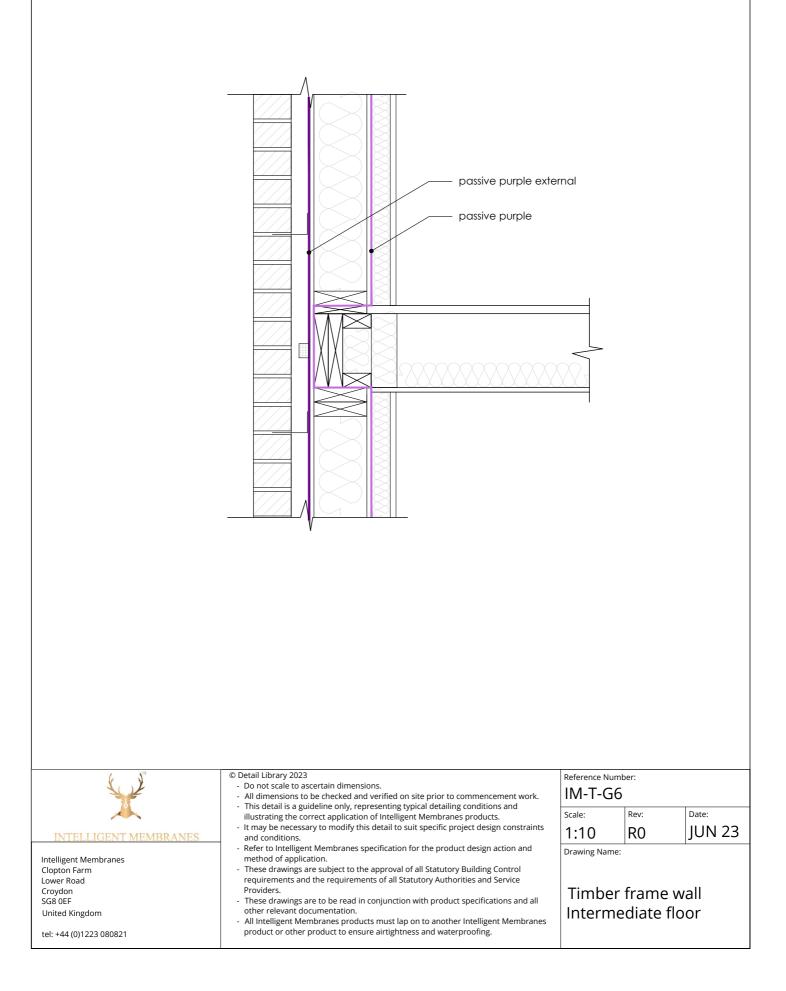

Liquid applied internal airtight vapour control membrane

Liquid applied internal airtight vapour control membrane

Liquid applied internal airtight vapour control membrane

## Passive Purple External Liquid applied airtight vapour open facade waterproof membrane

Intelligent Membranes Fleece Tape

Airtightness tape for windows and connecting joints

# Passive Purple Brush

Liquid applied internal airtight vapour control membrane