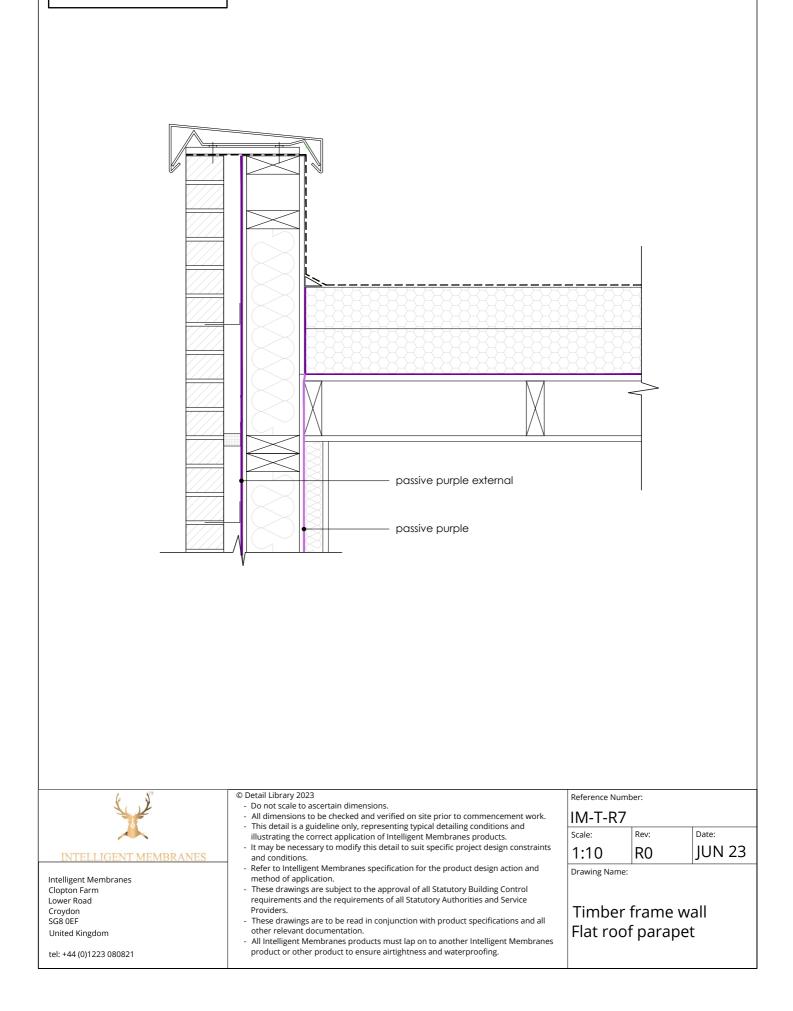

Liquid applied internal airtight vapour control membrane

Passive Purple External Liquid applied airtight vapour open facade waterproof membrane

## **Passive Purple Brush**

Liquid applied internal airtight vapour control membrane

Passive Purple External Liquid applied airtight vapour open facade waterproof membrane