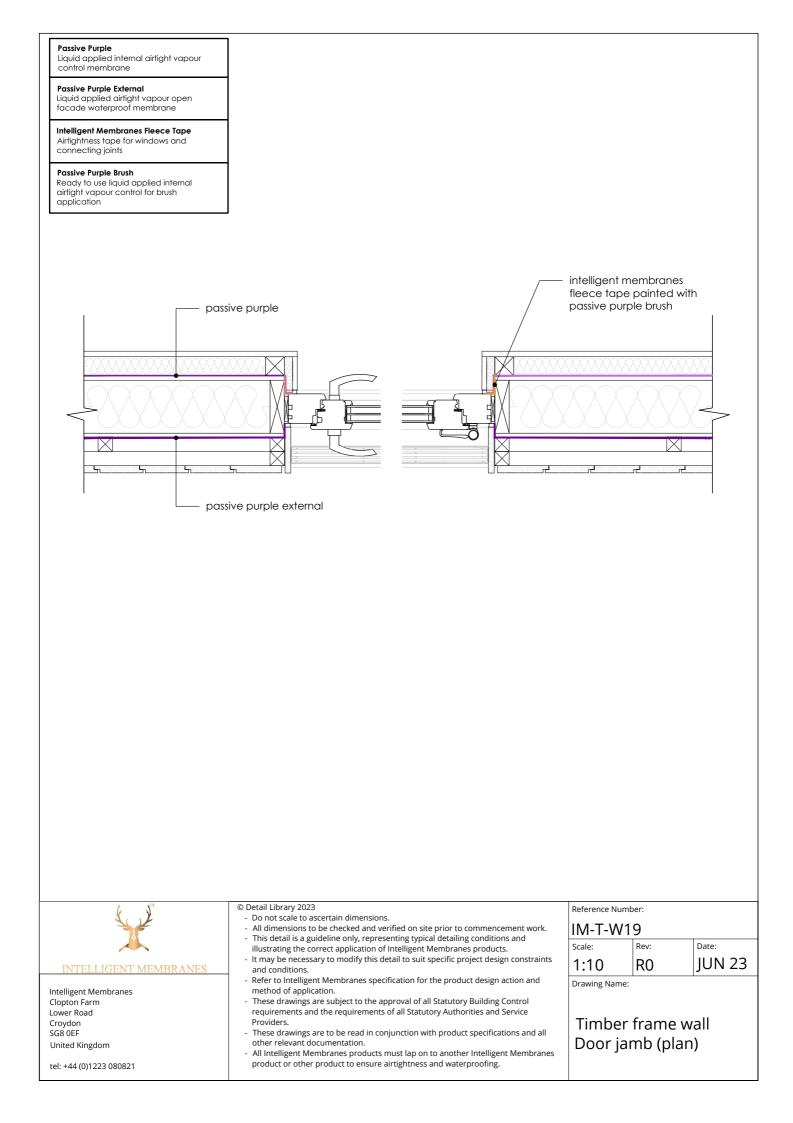

Liquid applied internal airtight vapour control membrane

Liquid applied internal airtight vapour control membrane

Liquid applied internal airtight vapour control membrane

## Passive Purple External Liquid applied airtight vapour open facade waterproof membrane

Intelligent Membranes Fleece Tape

Airtightness tape for windows and connecting joints

# Passive Purple Brush

Liquid applied internal airtight vapour control membrane