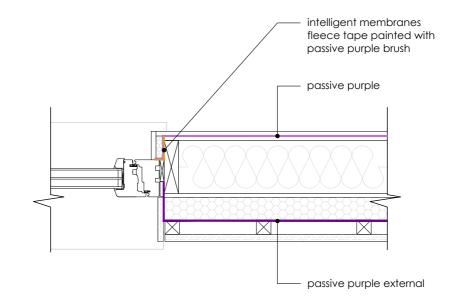

## Passive Purple External Liquid applied airtight vapour open facade waterproof membrane

Intelligent Membranes Fleece Tape

Airtightness tape for windows and connecting joints