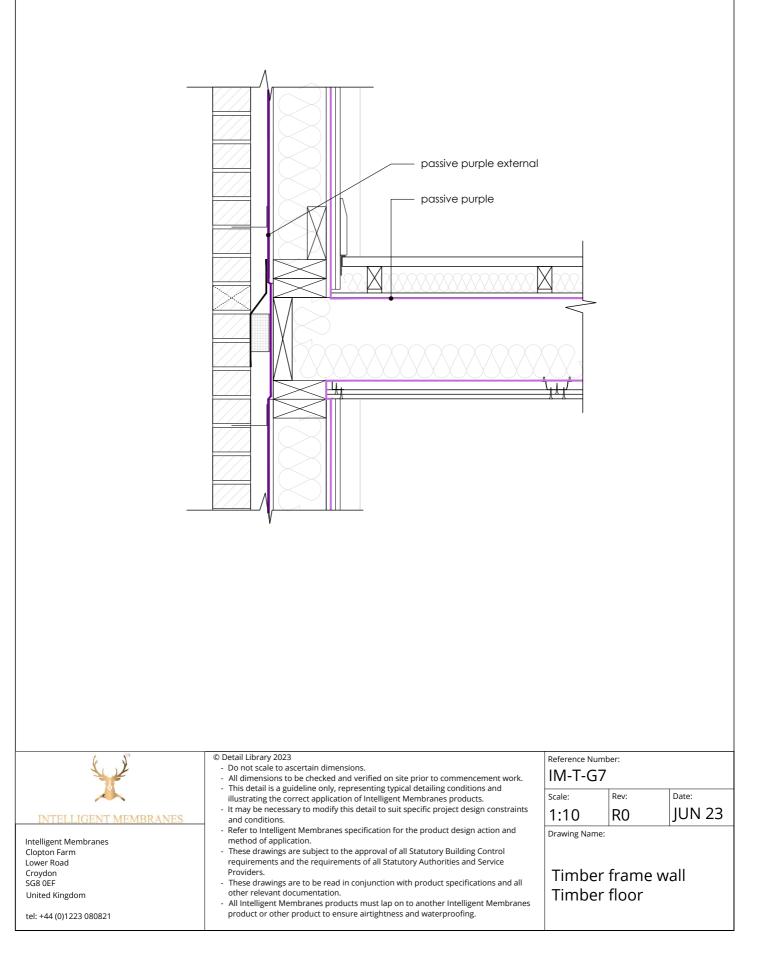

## Passive Purple External Liquid applied airtight vapour open

facade waterproof membrane

## Intelligent Membranes Fleece Tape Airtightness tape for windows and connecting joints

Passive Purple Brush

Liquid applied internal airtight vapour control membrane

## Passive Purple External Liquid applied airtight vapour open facade waterproof membrane

Intelligent Membranes Fleece Tape

Airtightness tape for windows and connecting joints

# Passive Purple Brush

Liquid applied internal airtight vapour control membrane