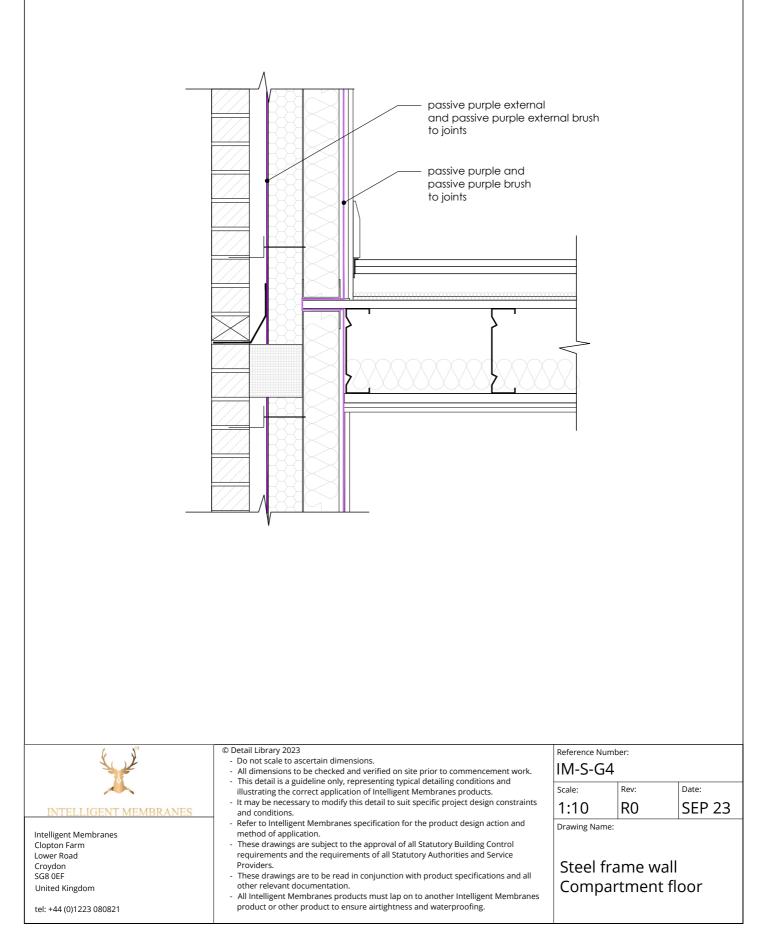

# passive purple external and passive purple external brush to joints passive purple and passive purple brush to joints © Detail Library 2023 Reference Number: - Do not scale to ascertain dimensions. IM-S-W1 All dimensions to be checked and verified on site prior to commencement work. This detail is a guideline only, representing typical detailing conditions and illustrating the correct application of Intelligent Membranes products. It may be necessary to modify this detail to suit specific project design constraints Date: Scale: Rev: SEP 23 1:10 R0 INTELLIGENT MEMBRANES and conditions. Refer to Intelligent Membranes specification for the product design action and Drawing Name: method of application.

Steel frame wall

Brick cladding

other relevant documentation.
All Intelligent Membranes products must lap on to another Intelligent Membranes product or other product to ensure airtightness and waterproofing.