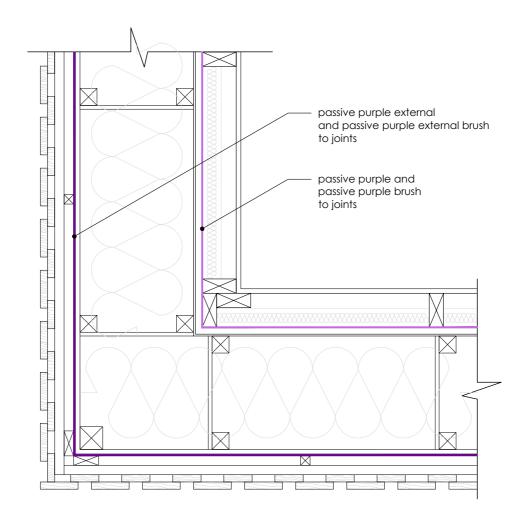

# passive purple external and passive purple external brush to joints passive purple and passive purple brush to joints © Detail Library 2023 Reference Number: - Do not scale to ascertain dimensions. IM-S-W1 All dimensions to be checked and verified on site prior to commencement work. This detail is a guideline only, representing typical detailing conditions and illustrating the correct application of Intelligent Membranes products. It may be necessary to modify this detail to suit specific project design constraints Date: Scale: Rev: SEP 23 1:10 R0 INTELLIGENT MEMBRANES and conditions. Refer to Intelligent Membranes specification for the product design action and Drawing Name: method of application.