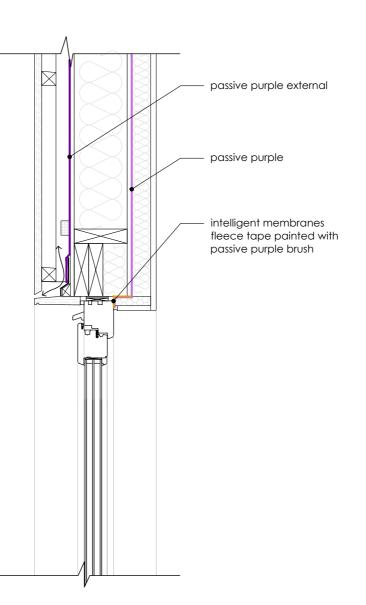

## Passive Purple External Liquid applied airtight vapour open

facade waterproof membrane

## Intelligent Membranes Fleece Tape Airtightness tape for windows and connecting joints

Passive Purple Brush

Liquid applied internal airtight vapour control membrane