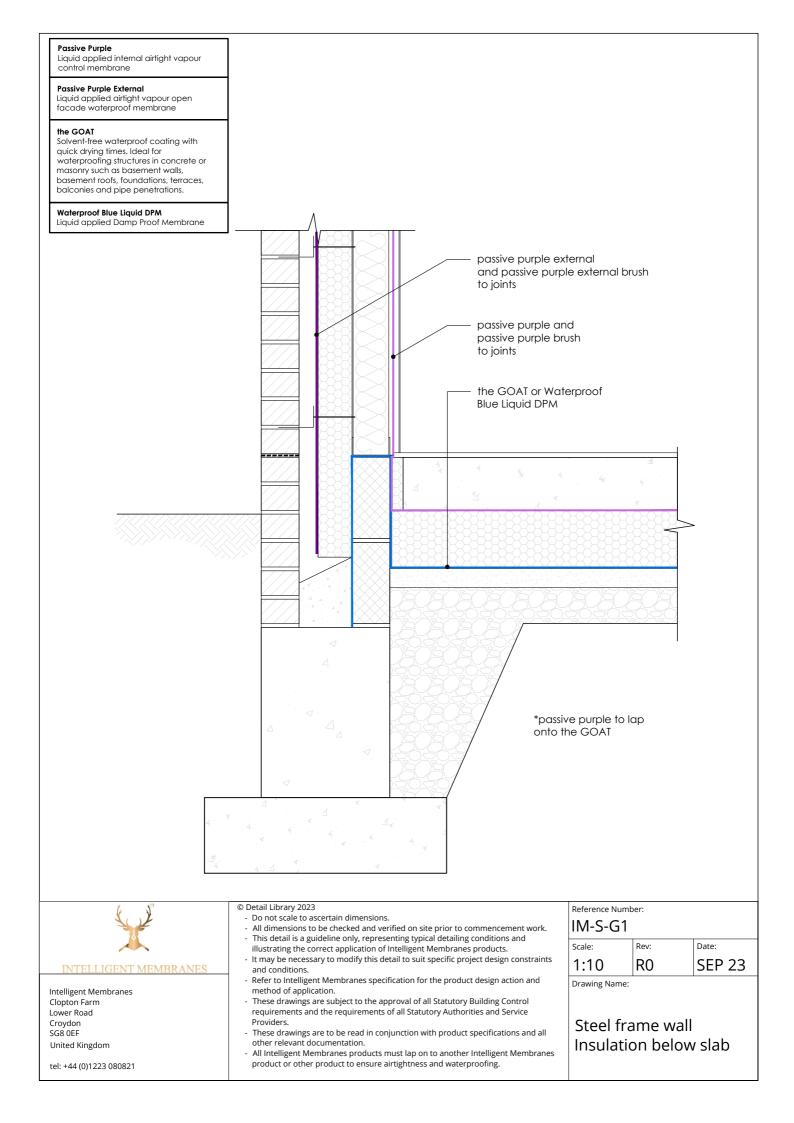

# the GOAT

Solvent-free waterproof coating with quick drying times. Ideal for waterproofing structures in concrete or masonry such as basement walls, basement roofs, foundations, terraces, balconies and pipe penetrations.

Intelligent Membranes

tel: +44 (0)1223 080821

Clopton Farm

United Kingdom

Lower Road

Crovdon SG8 0EF

Waterproof Blue Liquid DPM Liquid applied Damp Proof Membrane

- These drawings are subject to the approval of all Statutory Building Control requirements and the requirements of all Statutory Authorities and Service Providers.