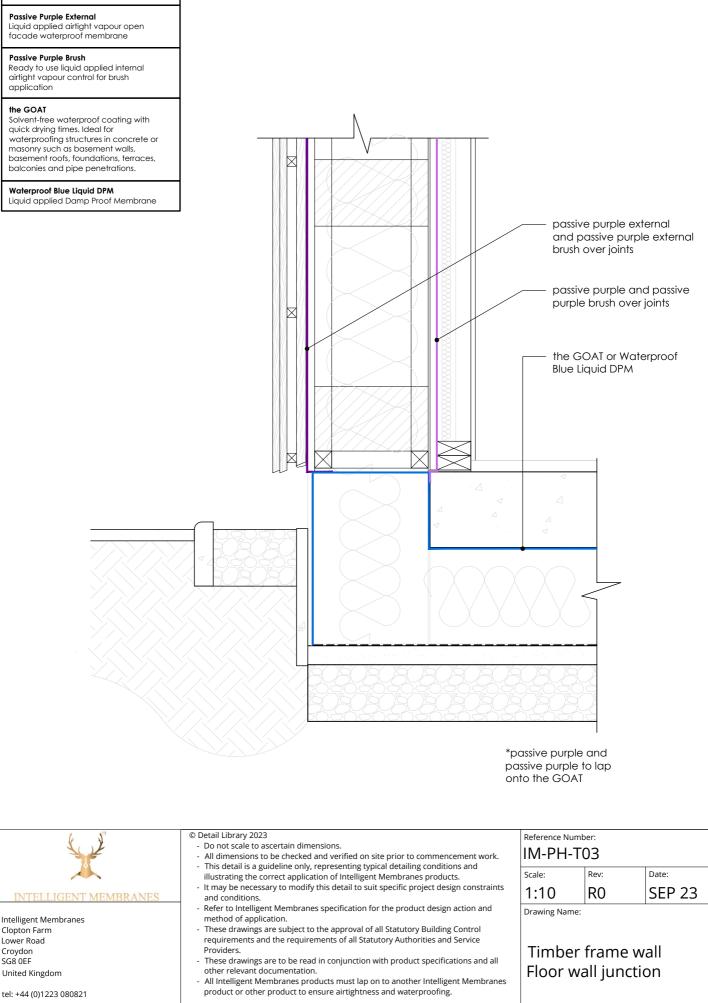

Liquid applied internal airtight vapour control membrane

Liquid applied airtight vapour open

airtight vapour control for brush application

quick drying times. Ideal for waterproofing structures in concrete or masonry such as basement walls, basement roofs, foundations, terraces, balconies and pipe penetrations.

Liquid applied internal airtight vapour control membrane

Passive Purple External Liquid applied airtight vapour open facade waterproof membrane

## **Passive Purple Brush**

Liquid applied internal airtight vapour control membrane

Passive Purple External Liquid applied airtight vapour open facade waterproof membrane

# **Passive Purple Brush**

Ready to use liquid applied internal airtight vapour control for brush application

tel: +44 (0)1223 080821

Crovdon

SG8 0EF

Liquid applied internal airtight vapour control membrane

Passive Purple External Liquid applied airtight vapour open facade waterproof membrane

## **Passive Purple Brush**

Ready to use liquid applied internal airtight vapour control for brush application

© Detail Library 2023 Reference Number: - Do not scale to ascertain dimensions. IM-PH-T10 All dimensions to be checked and verified on site prior to commencement work. This detail is a guideline only, representing typical detailing conditions and illustrating the correct application of Intelligent Membranes products.
It may be necessary to modify this detail to suit specific project design constraints Date: Scale: Rev: SEP 23 1:10 R0 and conditions. Refer to Intelligent Membranes specification for the product design action and Drawing Name: Intelligent Membranes method of application. - These drawings are subject to the approval of all Statutory Building Control Clopton Farm requirements and the requirements of all Statutory Authorities and Service Lower Road Providers. Crovdon Timber I-Beam wall SG8 0EF These drawings are to be read in conjunction with product specifications and all other relevant documentation. - All Intelligent Membranes products must lap on to another Intelligent Membranes United Kingdom External corner product or other product to ensure airtightness and waterproofing. tel: +44 (0)1223 080821

# the GOAT

Solvent-free waterproof coating with quick drying times. Ideal for waterproofing structures in concrete or masonry such as basement walls, basement roofs, foundations, terraces, balconies and pipe penetrations.

Intelligent Membranes

tel: +44 (0)1223 080821

Clopton Farm

United Kingdom

Lower Road

Crovdon SG8 0EF

Waterproof Blue Liquid DPM Liquid applied Damp Proof Membrane

- These drawings are subject to the approval of all Statutory Building Control requirements and the requirements of all Statutory Authorities and Service Providers.

These drawings are to be read in conjunction with product specifications and all other relevant documentation.

Timber I-Beam wall

Floor wall junction

- All Intelligent Membranes products must lap on to another Intelligent Membranes product or other product to ensure airtightness and waterproofing.