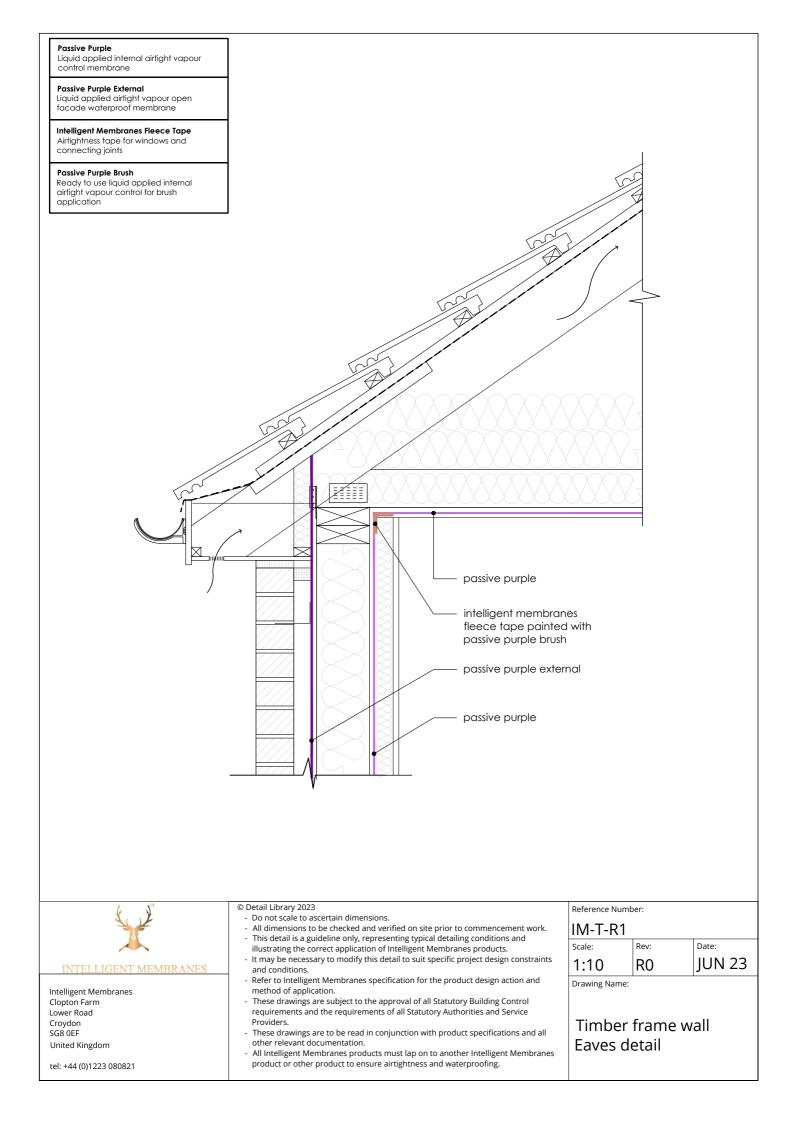

## Passive Purple External Liquid applied airtight vapour open

facade waterproof membrane
Intelligent Membranes Fleece Tape

Airtightness tape for windows and connecting joints

Passive Purple Brush

Ready to use liquid applied internal airtight vapour control for brush application