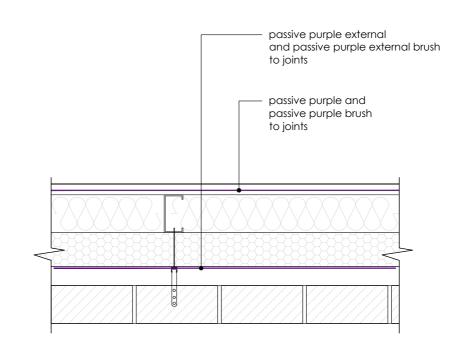

:10 R0 INTELLIGENT MEMBRANES and conditions. Refer to Intelligent Membranes specification for the product design action and Drawing Name: method of application.

 These drawings are subject to the approval of all Statutory Building Control requirements and the requirements of all Statutory Authorities and Service Providers.

These drawings are to be read in conjunction with product specifications and all

Steel frame wall

Brick cladding

other relevant documentation.
All Intelligent Membranes products must lap on to another Intelligent Membranes product or other product to ensure airtightness and waterproofing.

tel: +44 (0)1223 080821

Intelligent Membranes

Clopton Farm Lower Road

United Kingdom

Crovdon SG8 0EF

Passive Purple Liquid applied internal airtight vapour control membrane



| te so                   | © Detail Library 2023                                                                                                                                                                     | Reference Number: |        |        |
|-------------------------|-------------------------------------------------------------------------------------------------------------------------------------------------------------------------------------------|-------------------|--------|--------|
|                         | - Do not scale to ascertain dimensions.                                                                                                                                                   |                   |        |        |
|                         | <ul> <li