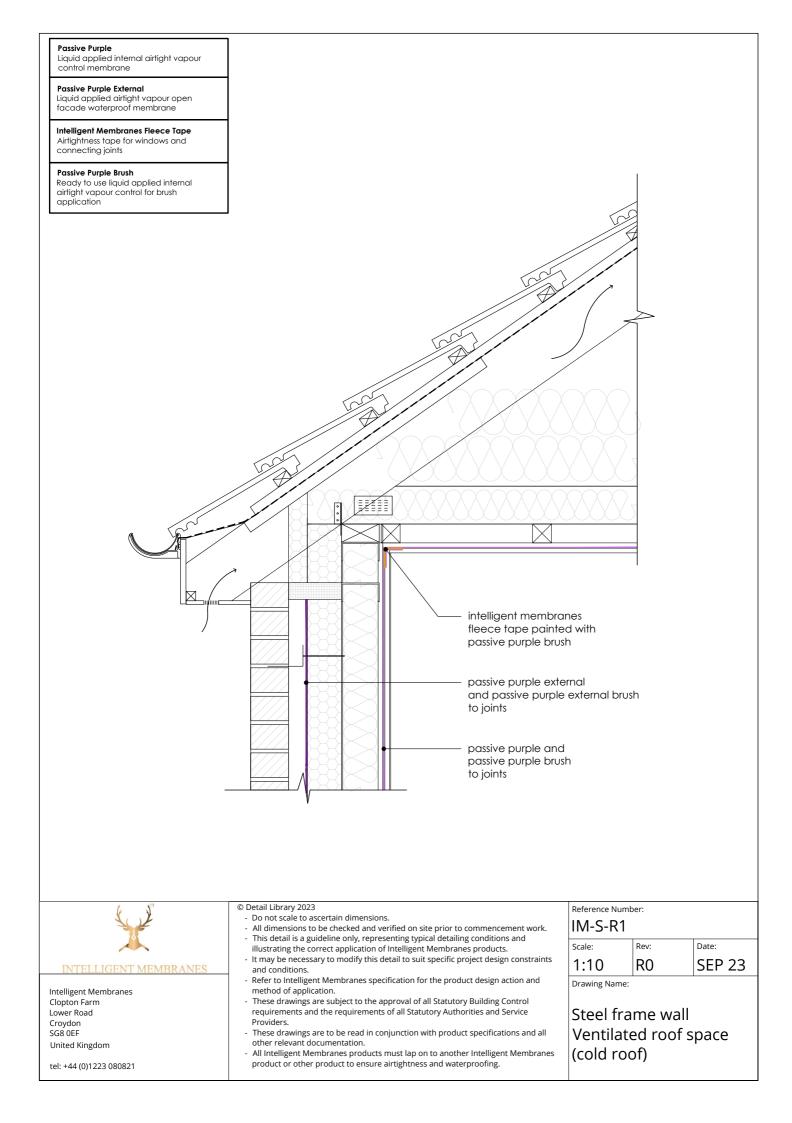

Liquid applied internal airtight vapour control membrane

Liquid applied internal airtight vapour control membrane

Liquid applied internal airtight vapour control membrane

## Passive Purple External Liquid applied airtight vapour open facade waterproof membrane

Intelligent Membranes Fleece Tape

Airtightness tape for windows and connecting joints

# Passive Purple Brush

Liquid applied internal airtight vapour control membrane