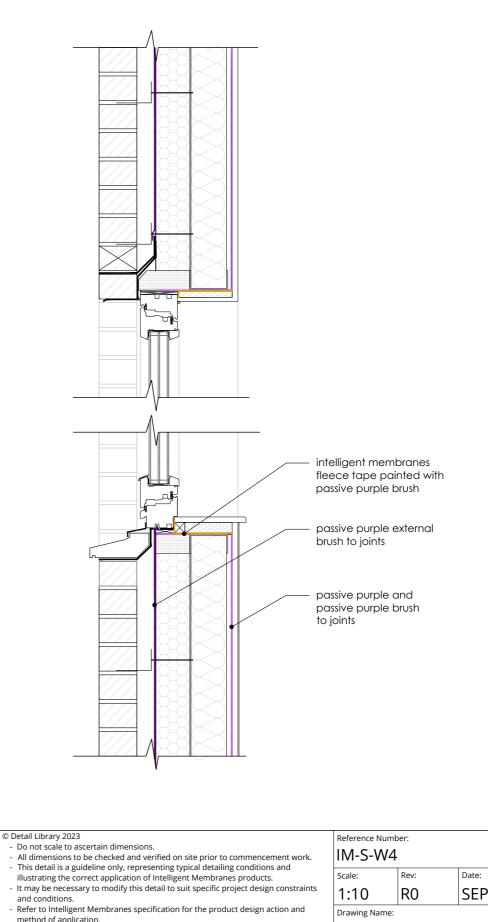

| Reference Number: |      |        |  |  |
|-------------------|------|--------|--|--|
| IM-S-W4           |      |        |  |  |
| Scale:            | Rev: | Date:  |  |  |
| 1:10              | RO   | SEP 23 |  |  |
| Drawing Name:     |      |        |  |  |

Steel frame wall Window head and cill Brick cladding

Intelligent Membranes

Clopton Farm Lower Road

United Kingdom

Crovdon

SG8 0EF