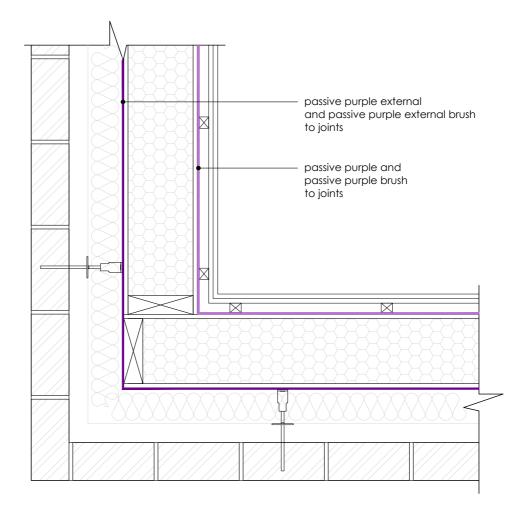

d Service Providers.

These drawings are to be read in conjunction with product specifications and all other relevant documentation.

Timber I-Beam wall

Floor wall junction

- All Intelligent Membranes products must lap on to another Intelligent Membranes product or other product to ensure airtightness and waterproofing.



Liquid applied internal airtight vapour control membrane

## Passive Purple External

Liquid applied airtight vapour open facade waterproof membrane





Liquid applied internal airtight vapour control membrane



Liquid applied internal airtight vapour control membrane

Passive Purple External Liquid applied airtight vapour open facade waterproof membrane

## **Passive Purple Brush**

Ready to use liquid applied internal airtight vapour control for brush application







Liquid applied internal airtight vapour control membrane

## Passive Purple External Liquid applied airtight vapour open

facade waterproof membrane

Intelligent Membranes Fleece Tape Airtightness tape for windows and connecting joints

## Passive Purple Brush

Ready to use liquid applied internal airtight vapour control for brush application



Refer to Intelligent Membranes specification for the product design action and method of application.

 These drawings are subject to the approval of all Statutory Building Control requirements and the requirements of all Statutory Authorities and Service Providers.

- These drawings are to be read in conjunction with product specifications and all other relevant documentation.
  All Intelligent Membranes products must lap on to another Intel