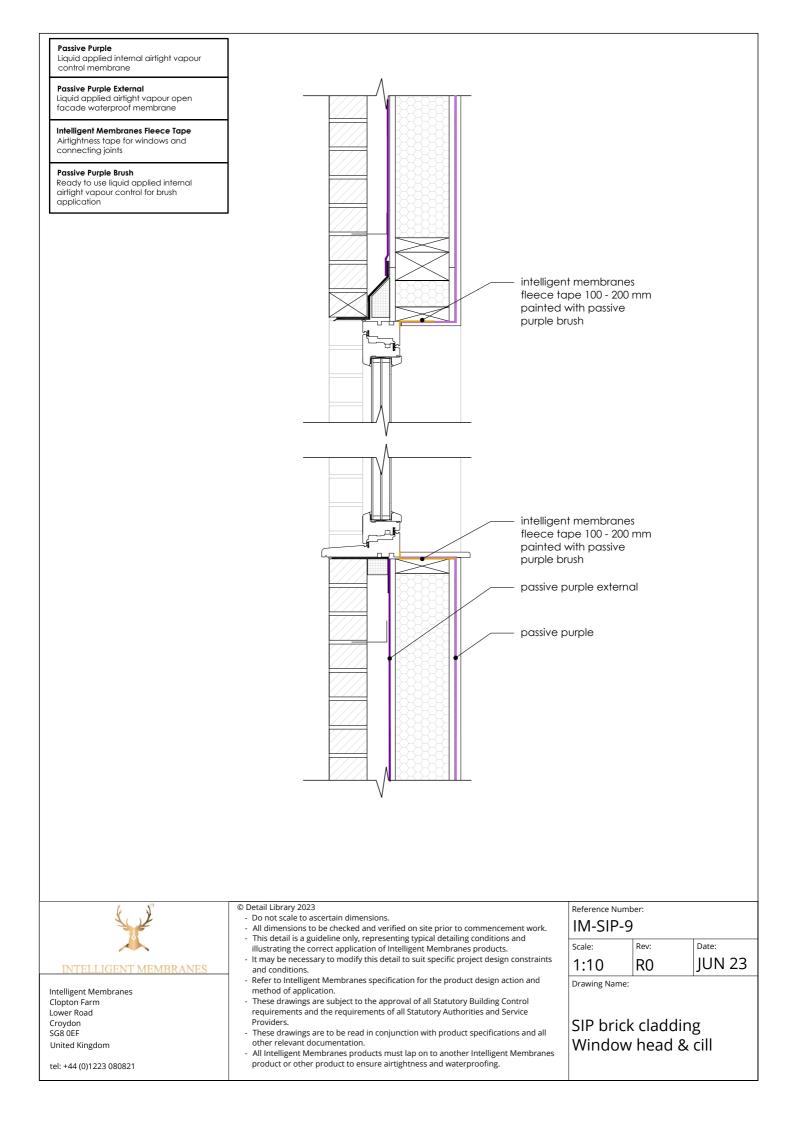

Liquid applied internal airtight vapour control membrane

Liquid applied internal airtight vapour control membrane

Liquid applied internal airtight vapour control membrane

## Passive Purple External Liquid applied airtight vapour open facade waterproof membrane

Intelligent Membranes Fleece Tape

Airtightness tape for windows and connecting joints

# Passive Purple Brush

Liquid applied internal airtight vapour control membrane

## Passive Purple External Liquid applied airtight vapour open

facade waterproof membrane

## Intelligent Membranes Fleece Tape Airtightness tape for windows and connecting joints

Passive Purple Brush

Liquid applied internal airtight vapour control membrane

## Passive Purple External Liquid applied airtight vapour open

facade waterproof membrane
Intelligent Membranes Fleece Tape

Airtightness tape for windows and connecting joints

Passive Purple Brush

Ready to use liquid applied internal airtight vapour control for brush application