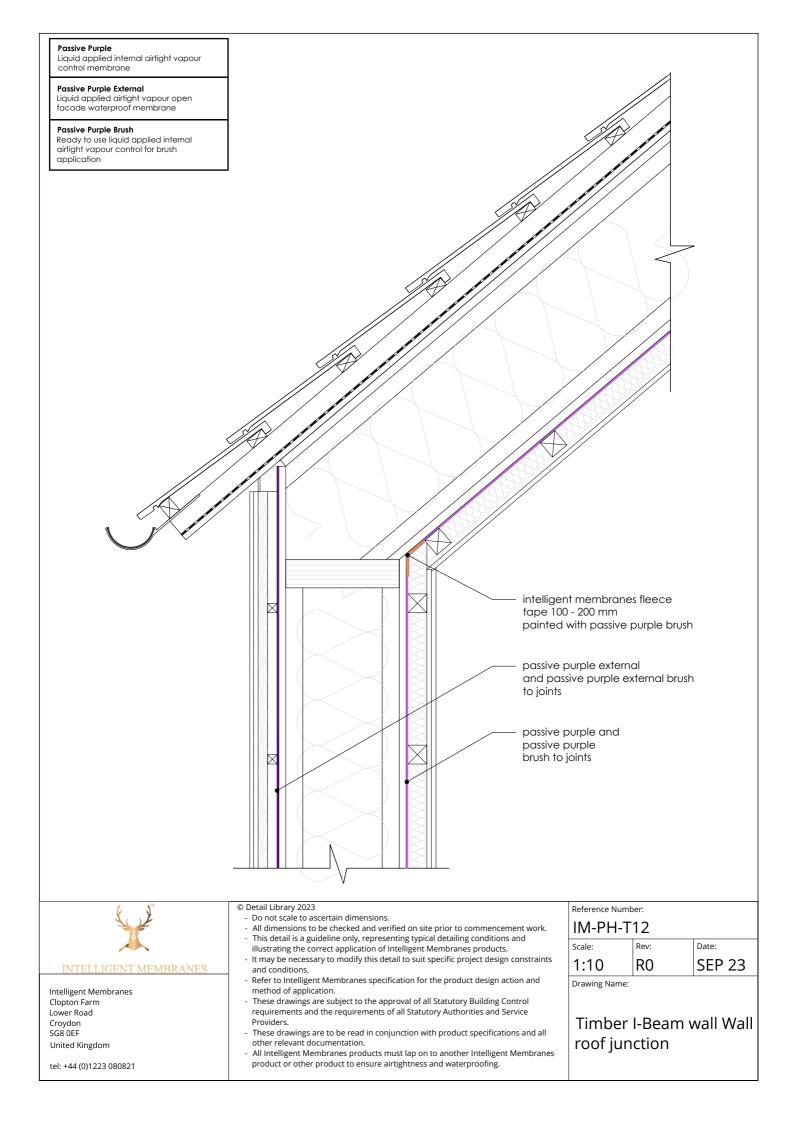

Liquid applied internal airtight vapour control membrane

Liquid applied internal airtight vapour control membrane

Liquid applied internal airtight vapour control membrane

## Passive Purple External Liquid applied airtight vapour open facade waterproof membrane

Intelligent Membranes Fleece Tape

Airtightness tape for windows and connecting joints

# Passive Purple Brush

Liquid applied internal airtight vapour control membrane