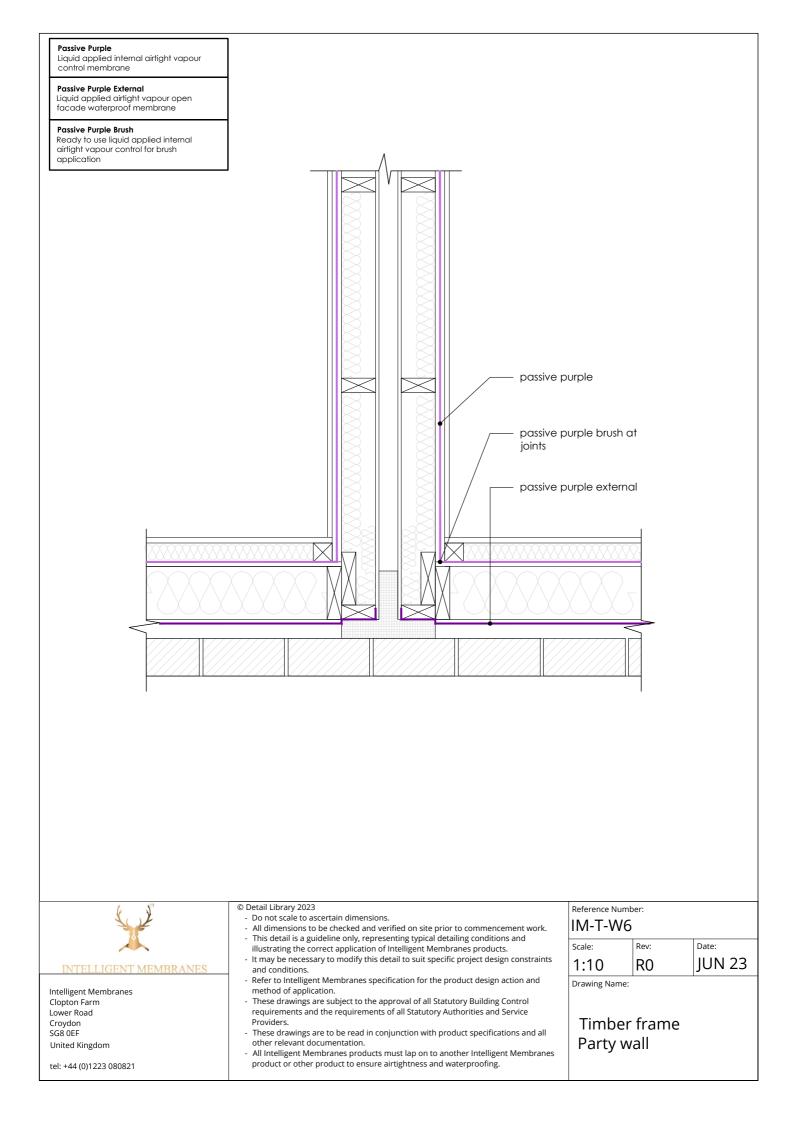

## Passive Purple External Liquid applied airtight vapour open

facade waterproof membrane

Intelligent Membranes Fleece Tape Airtightness tape for windows and connecting joints

# Passive Purple Brush

Liquid applied internal airtight vapour control membrane

## Passive Purple External Liquid applied airtight vapour open

facade waterproof membrane
Intelligent Membranes Fleece Tape

Airtightness tape for windows and connecting joints

Passive Purple Brush

Ready to use liquid applied internal airtight vapour control for brush application