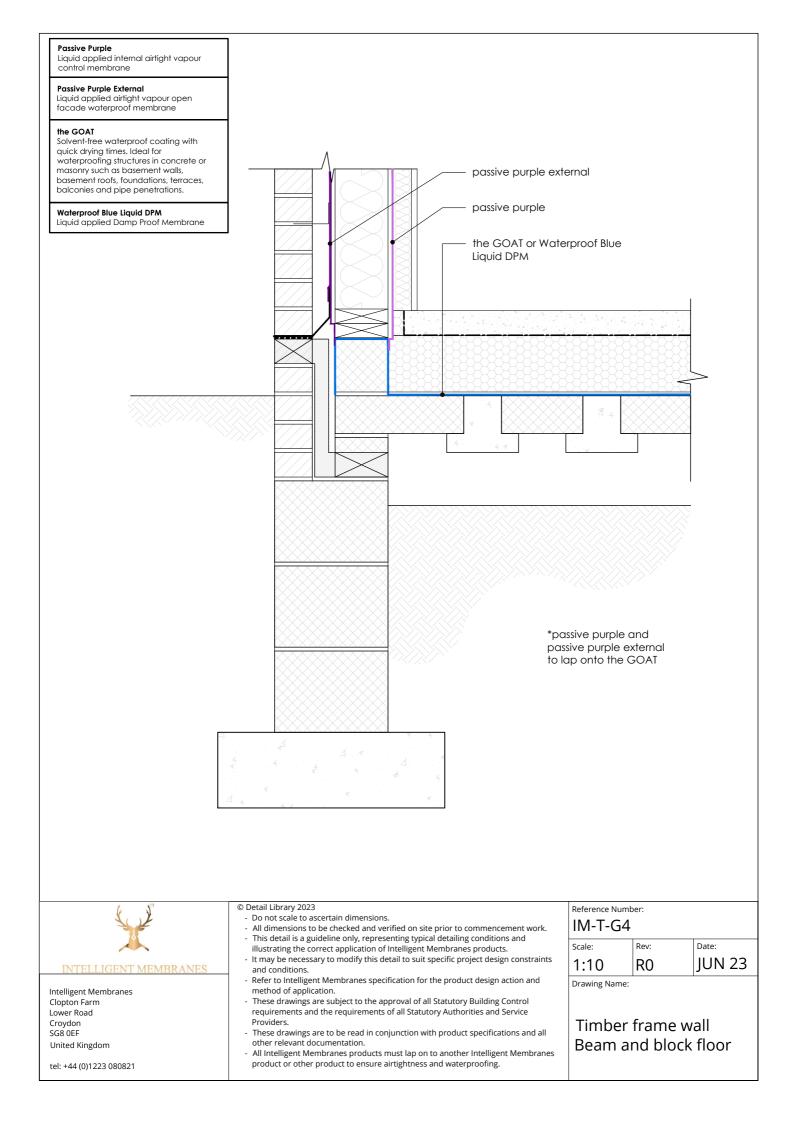

Liquid applied internal airtight vapour control membrane



Liquid applied internal airtight vapour control membrane





Liquid applied internal airtight vapour control membrane

## Passive Purple External Liquid applied airtight vapour open facade waterproof membrane

Intelligent Membranes Fleece Tape

Airtightness tape for windows and connecting joints

# Passive Purple Brush





Liquid applied internal airtight vapour control membrane

## Passive Purple External Liquid applied airtight vapour open

facade waterproof membrane

Intelligent Membranes Fleece Tape Airtightness tape for windows and connecting joints

# Passive Purple Brush





Liquid applied internal airtight vapour control membrane

## Passive Purple External Liquid applied airtight vapour open

facade waterproof memb