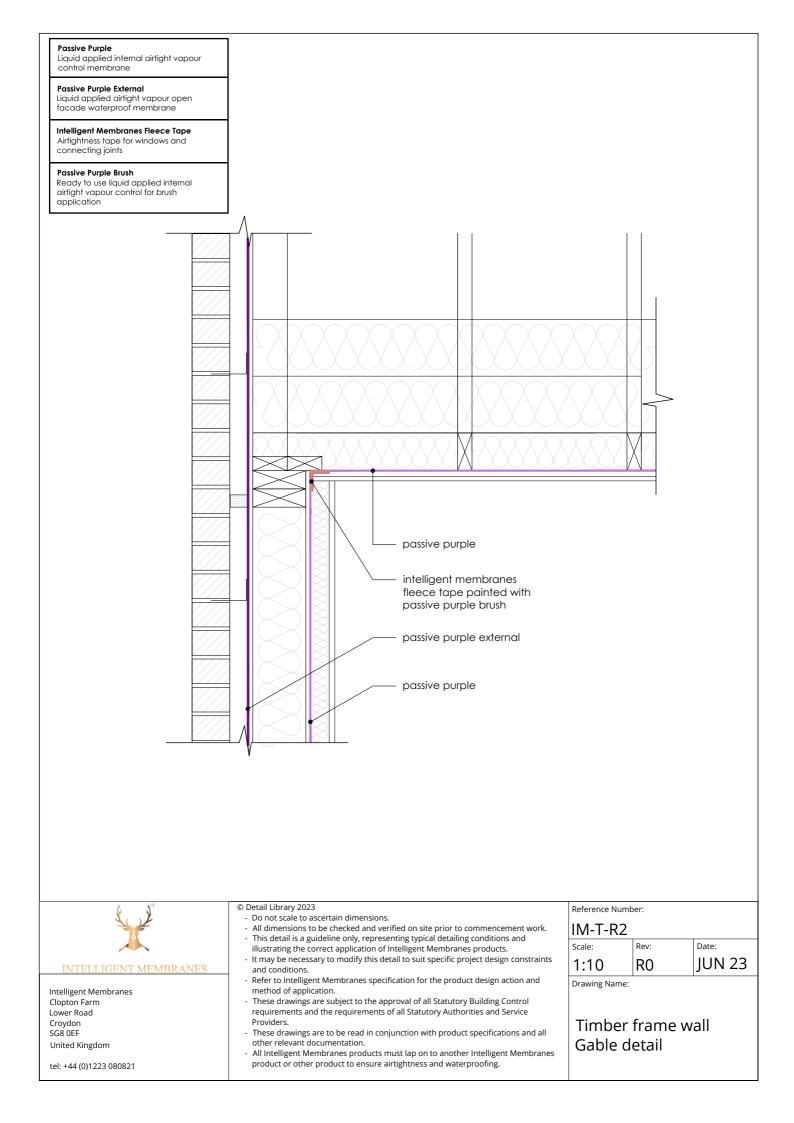

Liquid applied internal airtight vapour control membrane

Liquid applied internal airtight vapour control membrane

Liquid applied internal airtight vapour control membrane

## Passive Purple External Liquid applied airtight vapour open facade waterproof membrane

Intelligent Membranes Fleece Tape

Airtightness tape for windows and connecting joints

# Passive Purple Brush

Liquid applied internal airtight vapour control membrane