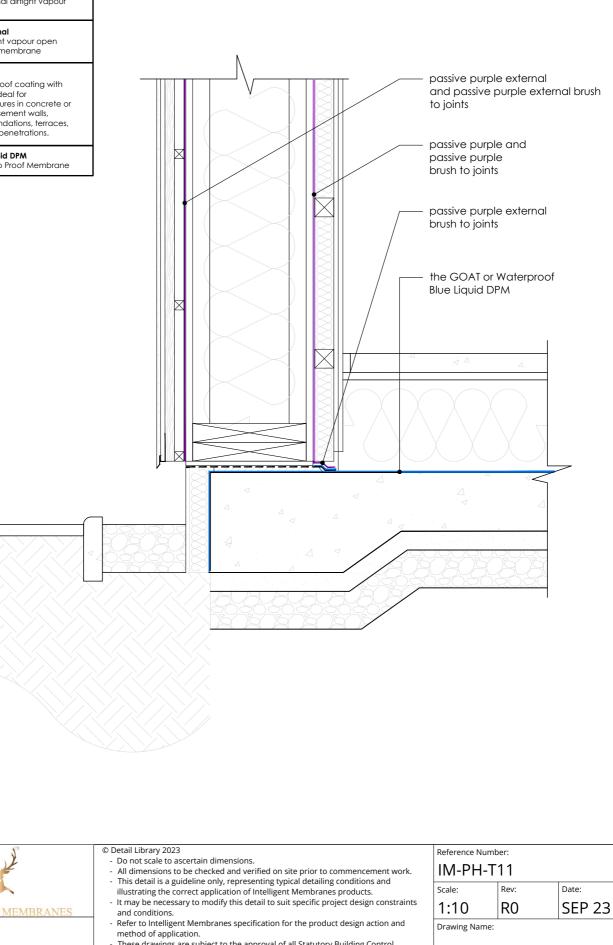

# the GOAT

Solvent-free waterproof coating with quick drying times. Ideal for waterproofing structures in concrete or masonry such as basement walls, basement roofs, foundations, terraces, balconies and pipe penetrations.

Intelligent Membranes

tel: +44 (0)1223 080821

Clopton Farm

United Kingdom

Lower Road

Crovdon SG8 0EF

Waterproof Blue Liquid DPM Liquid applied Damp Proof Membrane

- These drawings are subject to the approval of all Statutory Building Control requirements and the requirements of all Statutory Authorities and Service Providers.

These drawings are to be read in conjunction with product specifications and all other relevant documentation.

Timber I-Beam wall

Floor wall junction

- All Intelligent Membranes products must lap on to another Intelligent Membranes product or other product to ensure airtightness and waterproofing.