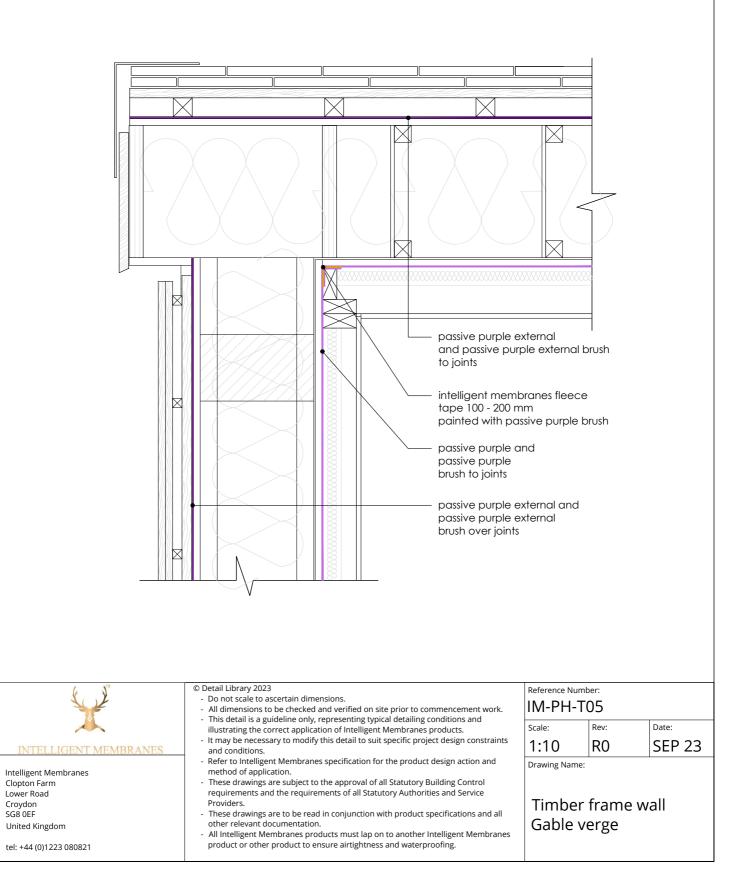

## Passive Purple External Liquid applied airtight vapour open facade waterproof membrane

Intelligent Membranes Fleece Tape

Airtightness tape for windows and connecting joints

## Passive Purple External Liquid applied airtight vapour open

facade waterproof membrane

## Intelligent Membranes Fleece Tape Airtightness tape for windows and connecting joints

Passive Purple Brush

Liquid applied internal airtight vapour control membrane

## Passive Purple External Liquid applied airtight vapour open

facade waterproof membrane
Intelligent Membranes Fleece Tape

Airtightness tape for windows and connecting joints

Passive Purple Brush

Ready to use liquid applied internal airtight vapour control for brush application