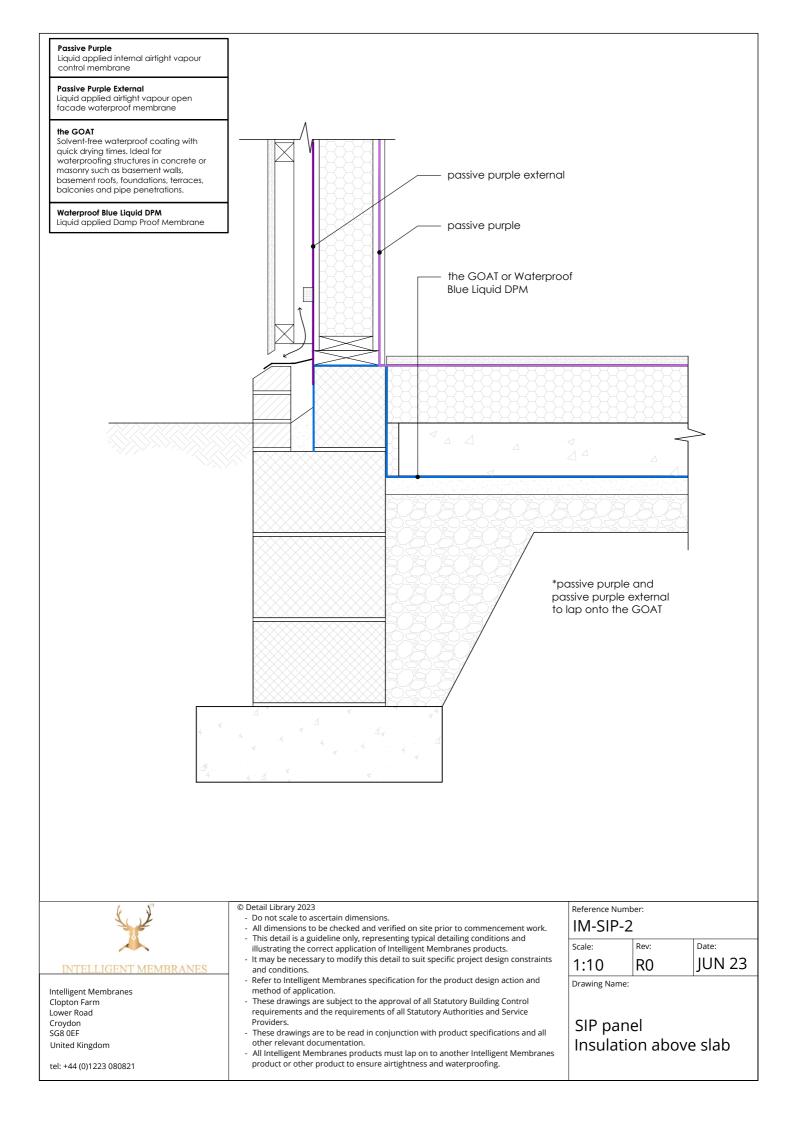

# the GOAT

Solvent-free waterproof coating with quick drying times. Ideal for waterproofing structures in concrete or masonry such as basement walls, basement roofs, foundations, terraces, balconies and pipe penetrations.

Intelligent Membranes

tel: +44 (0)1223 080821

Clopton Farm

United Kingdom

Lower Road

Crovdon SG8 0EF

Waterproof Blue Liquid DPM Liquid applied Damp Proof Membrane

- These drawings are subject to the approval of all Statutory Building Control requirements and the requirements of all Statutory Authorities and Service Providers.