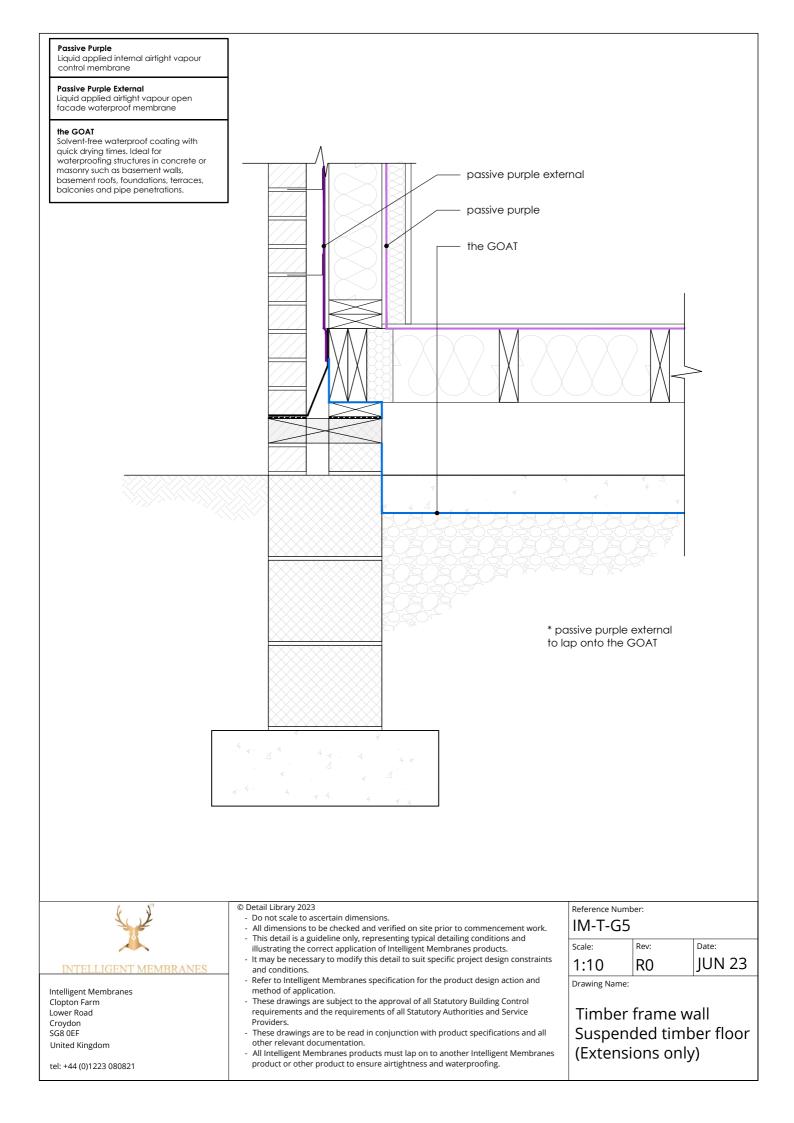

Liquid applied internal airtight vapour control membrane



Liquid applied internal airtight vapour control membrane





Liquid applied internal airtight vapour control membrane

## Passive Purple External Liquid applied airtight vapour open facade waterproof membrane

Intelligent Membranes Fleece Tape

Airtightness tape for windows and connecting joints

# Passive Purple Brush





Liquid applied internal airtight vapour control membrane

## Passive Purple External Liquid applied airtight vapour open

facade waterproof membrane

Intelligent Membranes Fleece Tape Airtightness tape for windows and connecting joints

# Passive Purple Brush





Liquid applied internal airtight vapour control membrane

## Passive Purple External Liquid applied airtight vapour open

facade waterproof membra