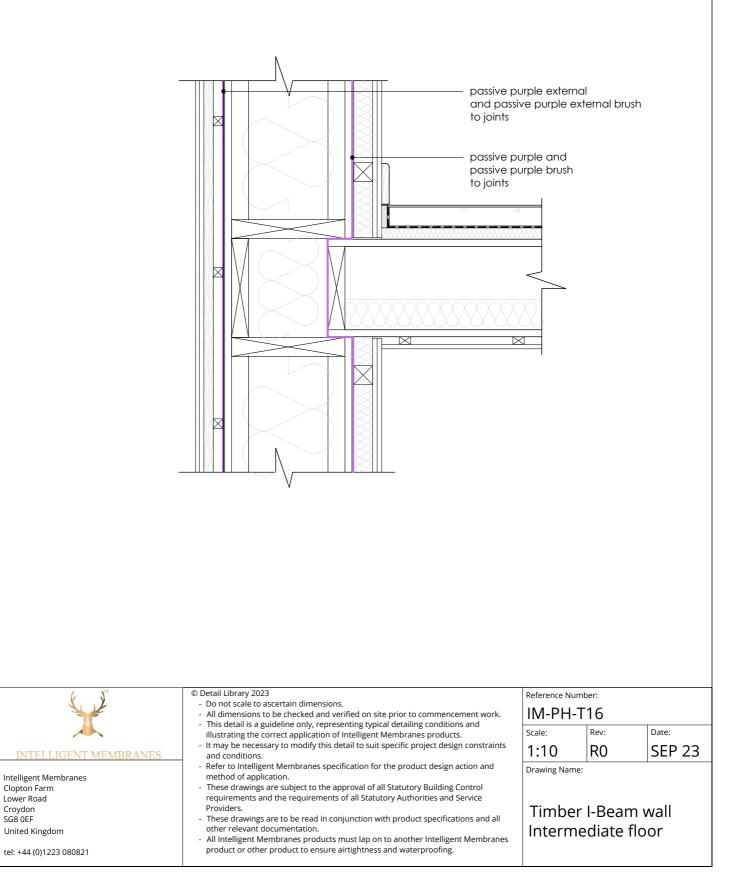

Intelligent Membranes

tel: +44 (0)1223 080821

Clopton Farm

United Kingdom

Lower Road

Crovdon SG8 0EF

Waterproof Blue Liquid DPM Liquid applied Damp Proof Membrane

- These drawings are subject to the approval of all Statutory Building Control requirements and the requirements of all Statutory Authorities and Service Providers.

These drawings are to be read in conjunction with product specifications and all other relevant documentation.

Timber I-Beam wall

Floor wall junction

- All Intelligent Membranes products must lap on to another Intelligent Membranes product or other product to ensure airtightness and waterproofing.