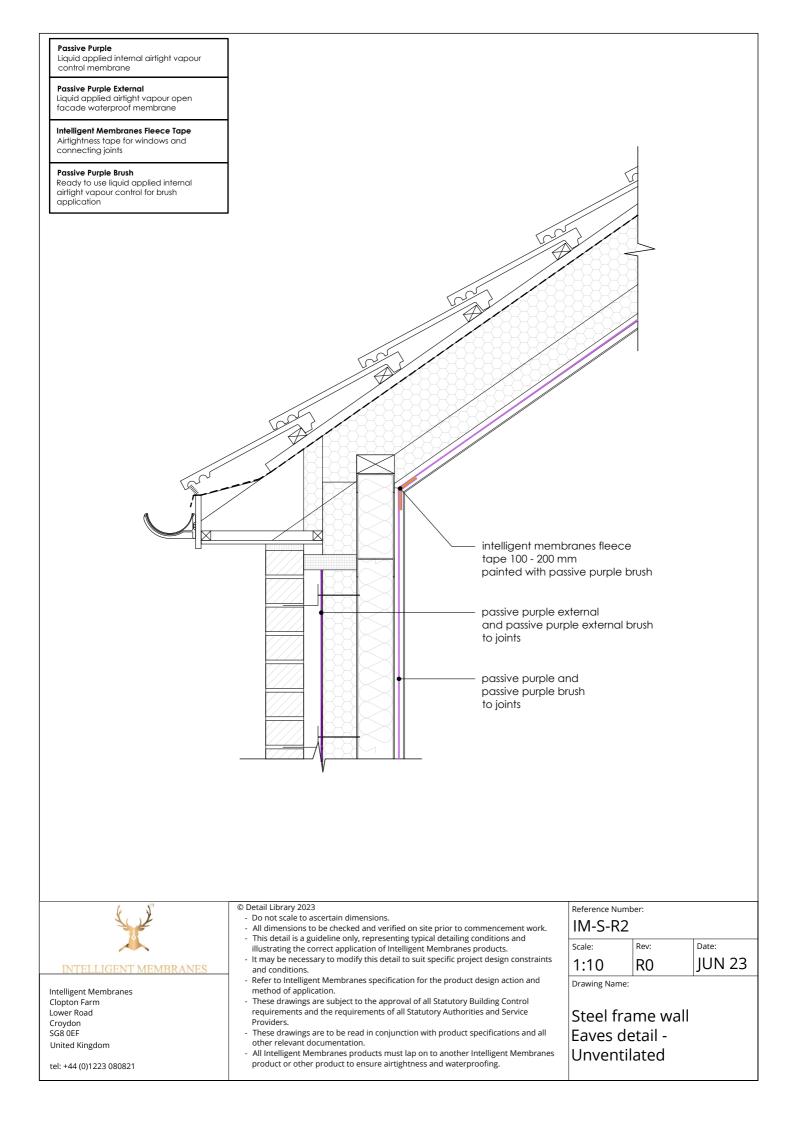

## Passive Purple External Liquid applied airtight vapour open

facade waterproof membrane

Intelligent Membranes Fleece Tape Airtightness tape for windows and connecting joints

# Passive Purple Brush

Liquid applied internal airtight vapour control membrane

## Passive Purple External Liquid applied airtight vapour open

facade waterproof membrane