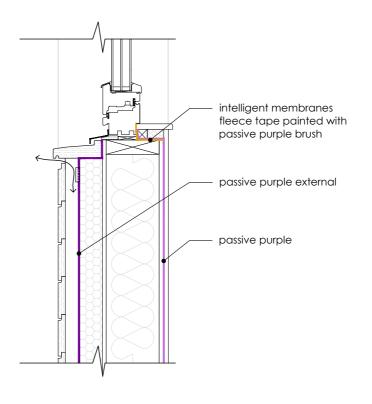

## Passive Purple External Liquid applied airtight vapour open facade waterproof membrane

Intelligent Membranes Fleece Tape

Airtightness tape for windows and connecting joints