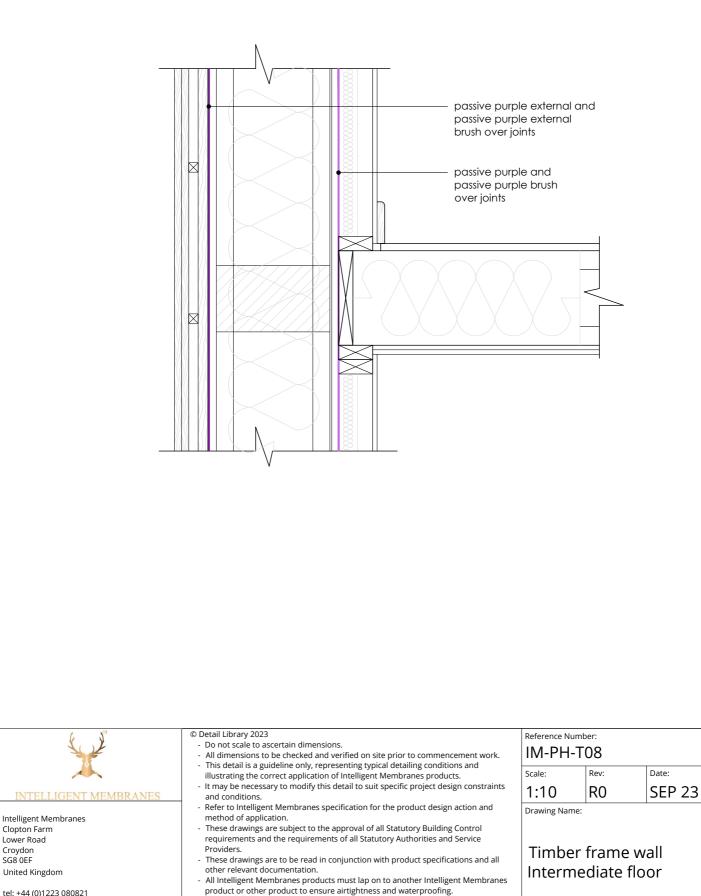

Liquid applied internal airtight vapour control membrane

**Passive Purple External** Liquid applied airtight vapour open facade waterproof membrane

United Kingdom

tel: +44 (0)1223 080821

Crovdon SG8 0EF

These drawings are to be read in conjunction with product specifications and all

## Passive Purple External Liquid applied airtight vapour open

Liquid applied airtight vapour open facade waterproof membrane

Passive Purple Liquid applied internal airtight vapour control membrane

Passive Purple External Liquid applied airtight vapour open facade waterproof membrane

Liquid applied internal airtight vapour control membrane

Passive Purple External Liquid applied airtight vapour open facade waterproof membrane