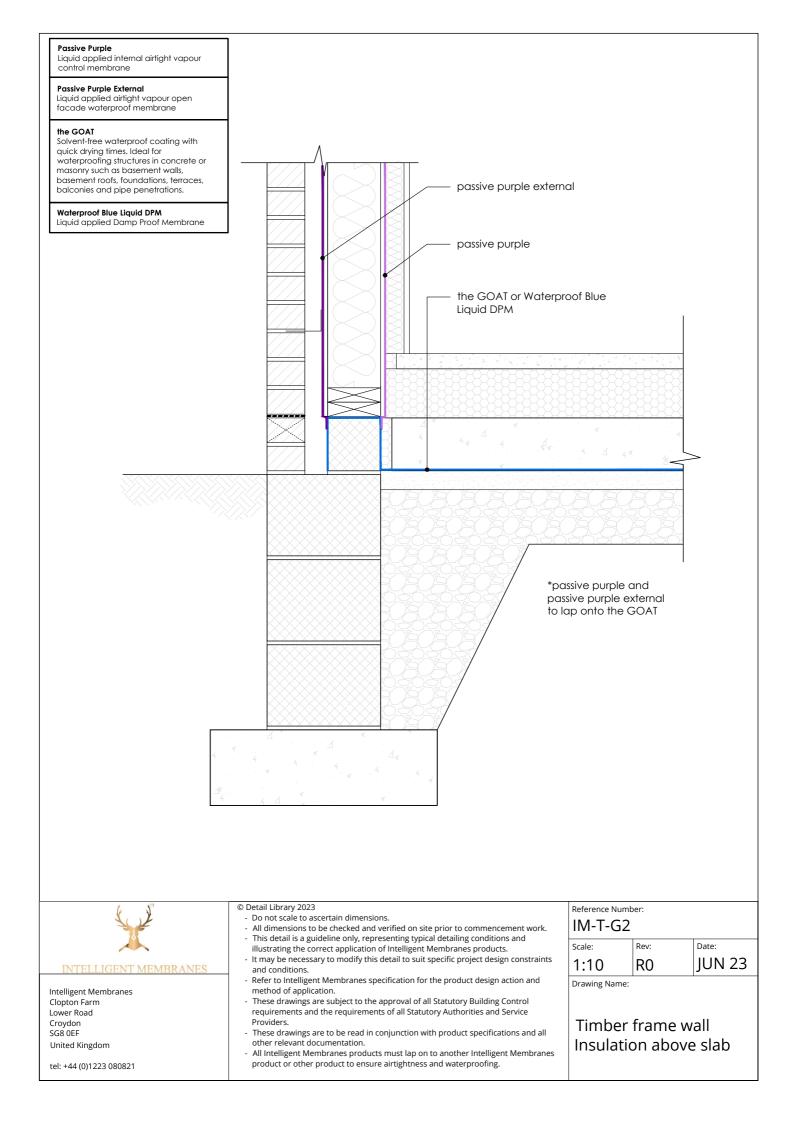

Liquid applied internal airtight vapour control membrane



Liquid applied internal airtight vapour control membrane





Liquid applied internal airtight vapour control membrane

## Passive Purple External Liquid applied airtight vapour open facade waterproof membrane

Intelligent Membranes Fleece Tape

Airtightness tape for windows and connecting joints

# Passive Purple Brush





Liquid applied internal airtight vapour control membrane

## Passive Purple External Liquid applied airtight vapour open

facade waterproof membrane

Intelligent Membranes Fleece Tape Airtightness tape for windows and connecting joints

# Passive Purple Brush





Liquid applied internal airtight vapour control membrane

## Passive Purple External Liquid applied airtight vapour open

facade waterproof